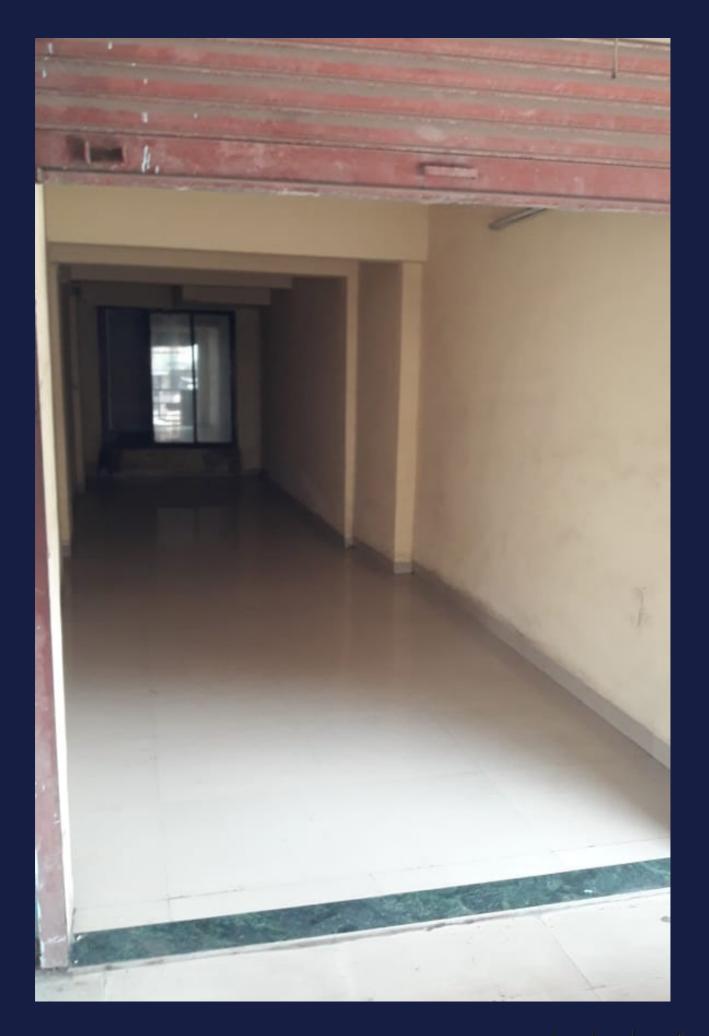

#### DETAILS

- Location :- Chembur (East), 400071
- Carpet Area :- 800 sq.ft.
- Rent :- 1 Lac / Deposite 3 Month Rent
- Furnishing :- Fully Furnished
- Landmark :- Near By Dattaguru Society Govandi (E)
- Parking :- 1 Car Park