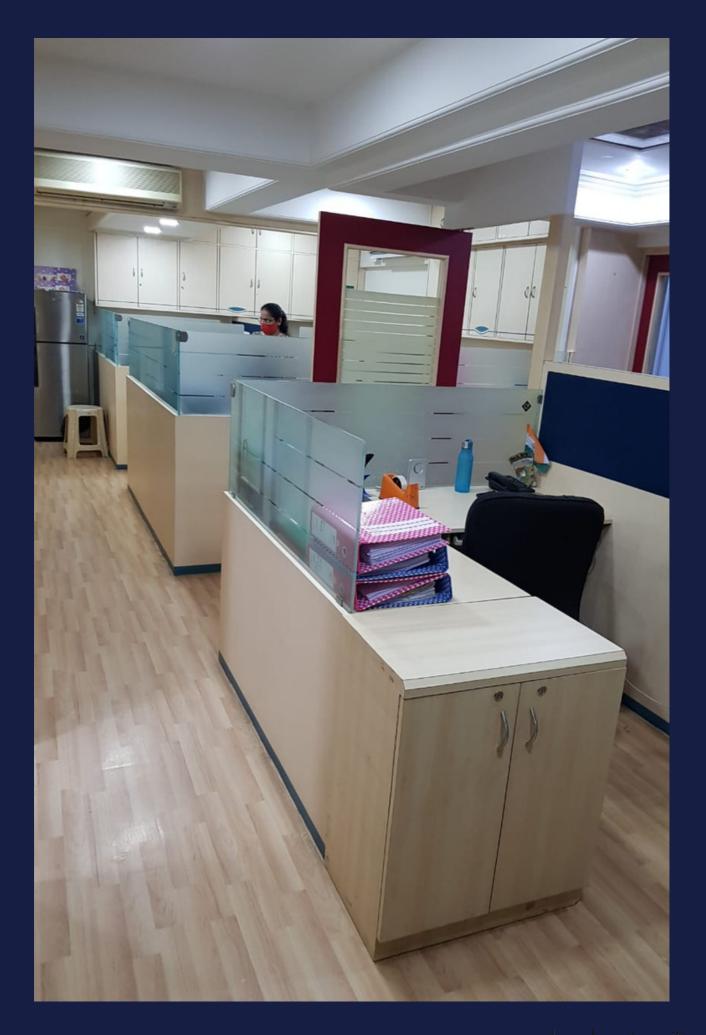

#### DETAILS

- Location :- Chembur (East), 400071
- Carpet Area :- 800 sq.ft.
- Rent :- 1 Lac / Deposite 3 Month Rent
- Furnishing :- Fully Furnished
- Landmark :- Near By Dattaguru Society Govandi (E)
- Parking :- 1 Car Park