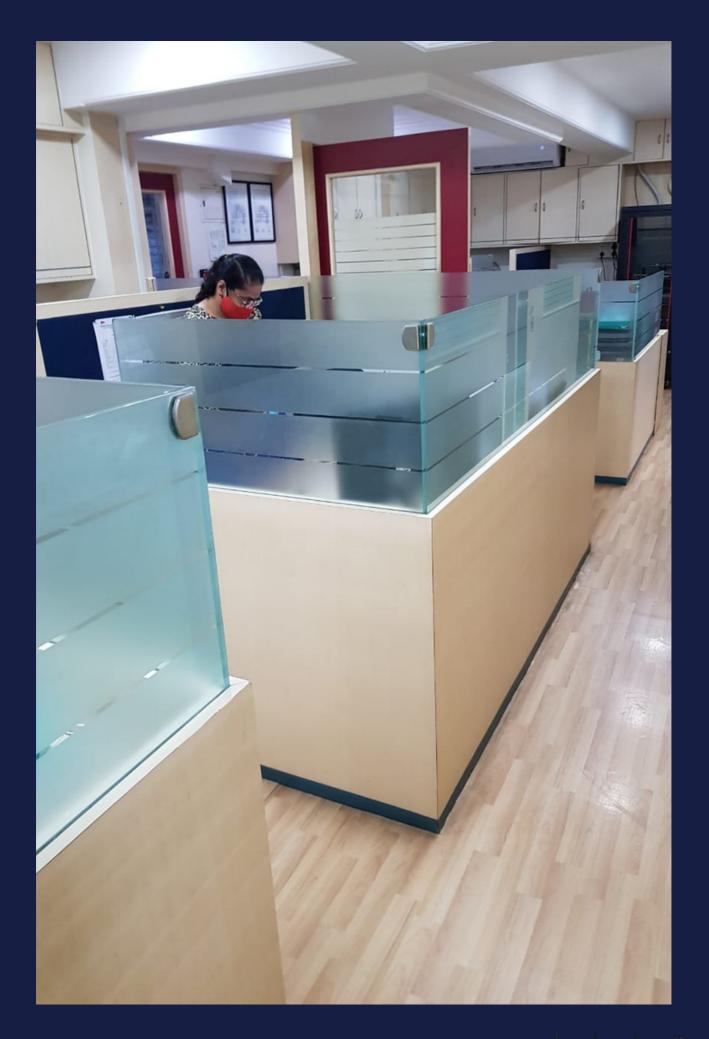

#### DETAILS

- Location :- Chembur (East), 400071
- Carpet Area :- 800 sq.ft.
- Rent :- 1 Lac / Deposite 3 Month Rent
- Furnishing :- Fully Furnished
- Landmark :- Near By Dattaguru Society Govandi (E)
- Parking :- 1 Car Park