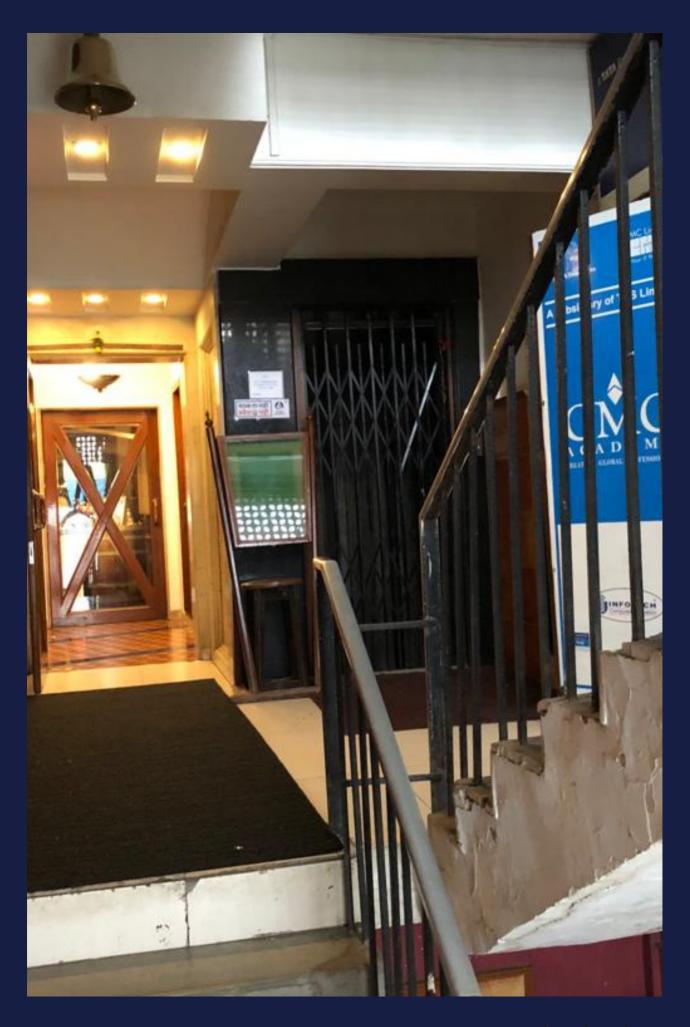

## **DETAILS**

- Location: Chembur (East), 400071
- Carpet Area :- 600 sq.ft.
- Rent: 1.10 Lacs / Deposite 3 Month Rent
- Sale: 1.50 Cr
- Furnishing: Semi Furnished
- Landmark :- N.G Acharya Marg, Chembur Station
- Parking:- No Car Park