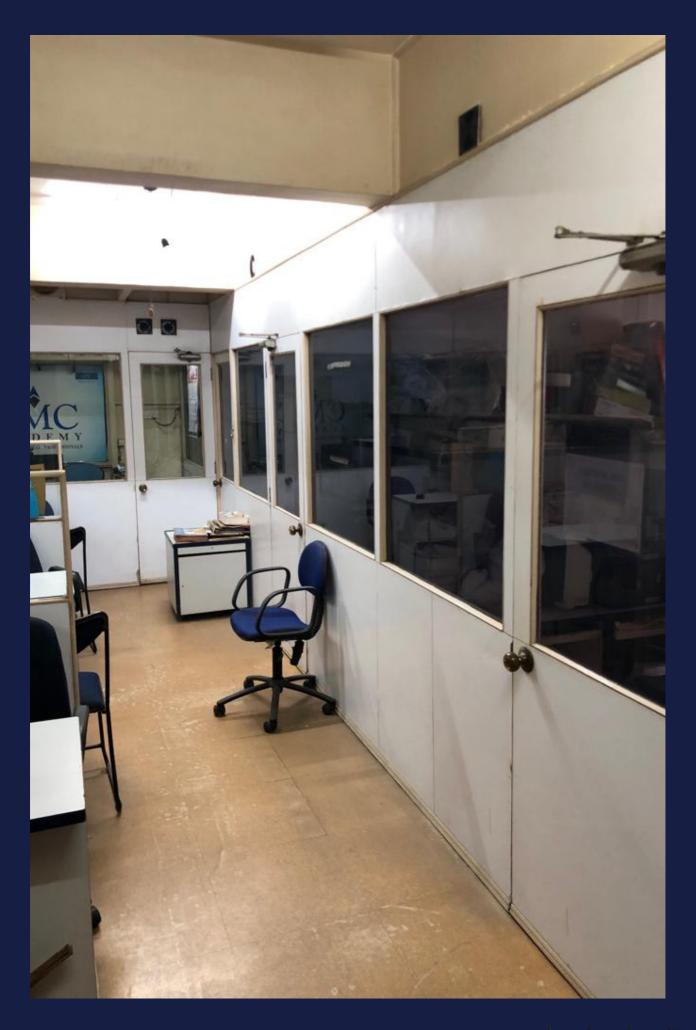

## **DETAILS**

- Location: Chembur (East), 400071
- Carpet Area :- 600 sq.ft.
- Rent: 1.10 Lacs / Deposite 3 Month Rent
- Sale: 1.50 Cr
- Furnishing: Semi Furnished
- Landmark :- N.G Acharya Marg, Chembur Station
- Parking:- No Car Park