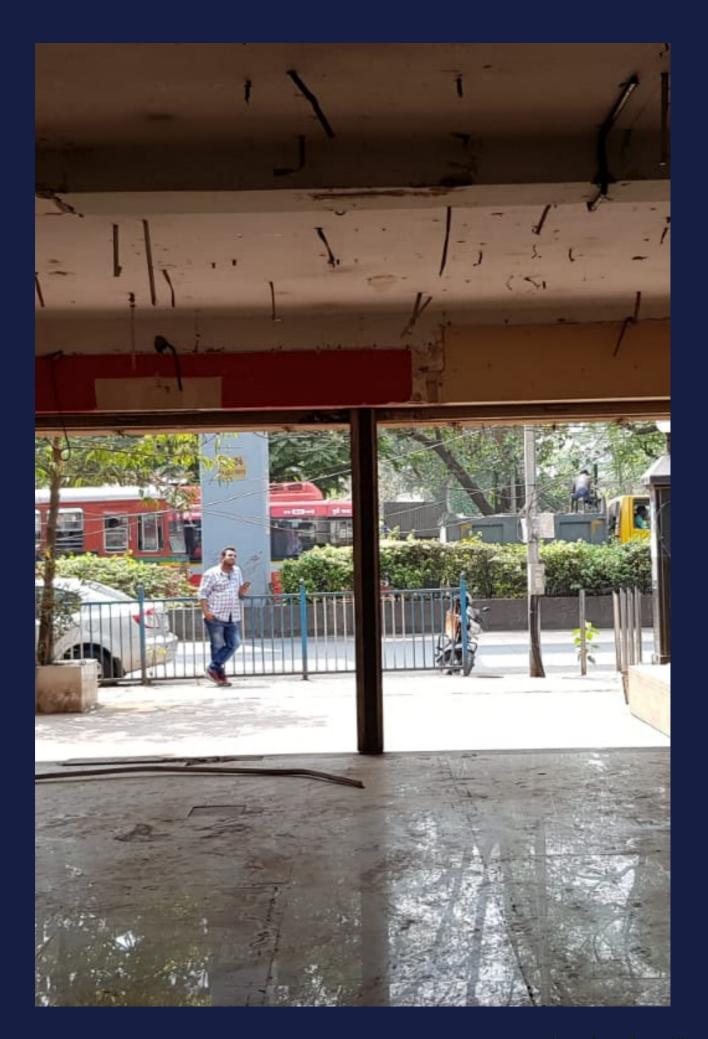

#### **Rental / Purchase**

- Location :- Chembur (East), 400071
- Carpet Area :- 900 sq.ft.
- Rent :- 2.25 Lacs / Deposite 6 Month Rent
- Sale :- 5.40 Cr
- Furnishing :- Unfurnished
- Landmark :- Near By Chembur Colony, opp Shgun Hall
- Parking :- 2 Car Park