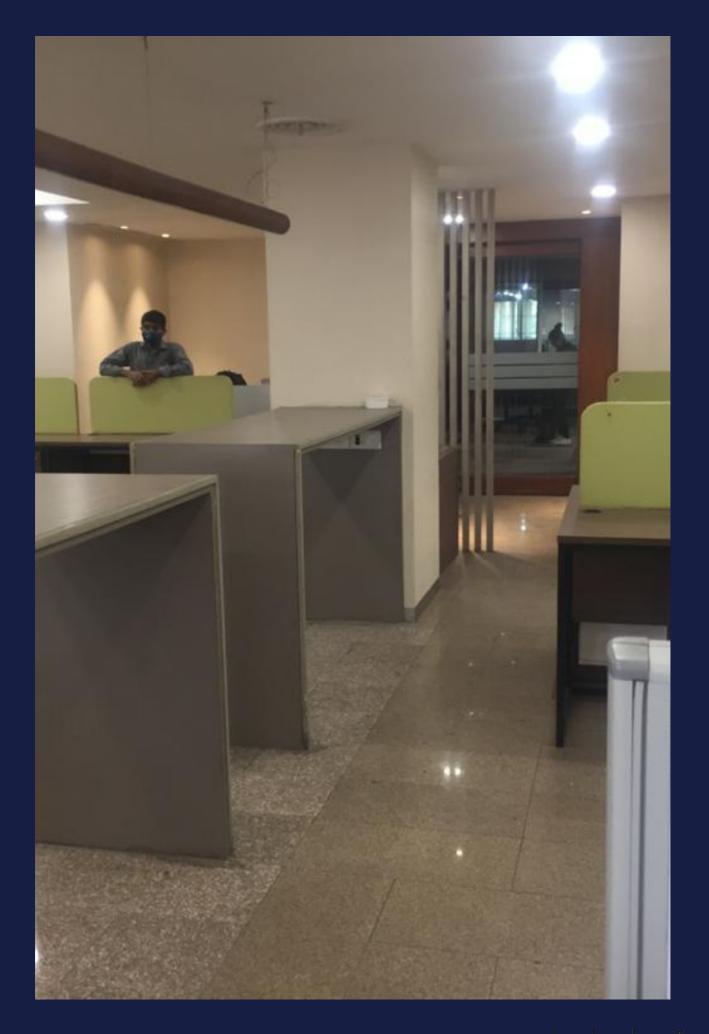

#### DETAILS

- Location :- Chembur Mumbai 400071
- Carpet Area :- 1900 sq.ft
- Rent :- 2.25 Lacs / Deposite 6 Month Rent
- Furnishing :- Semi Furnished
- Landmark :- Near By R.K Studio
- Parking :- 1 Car Park