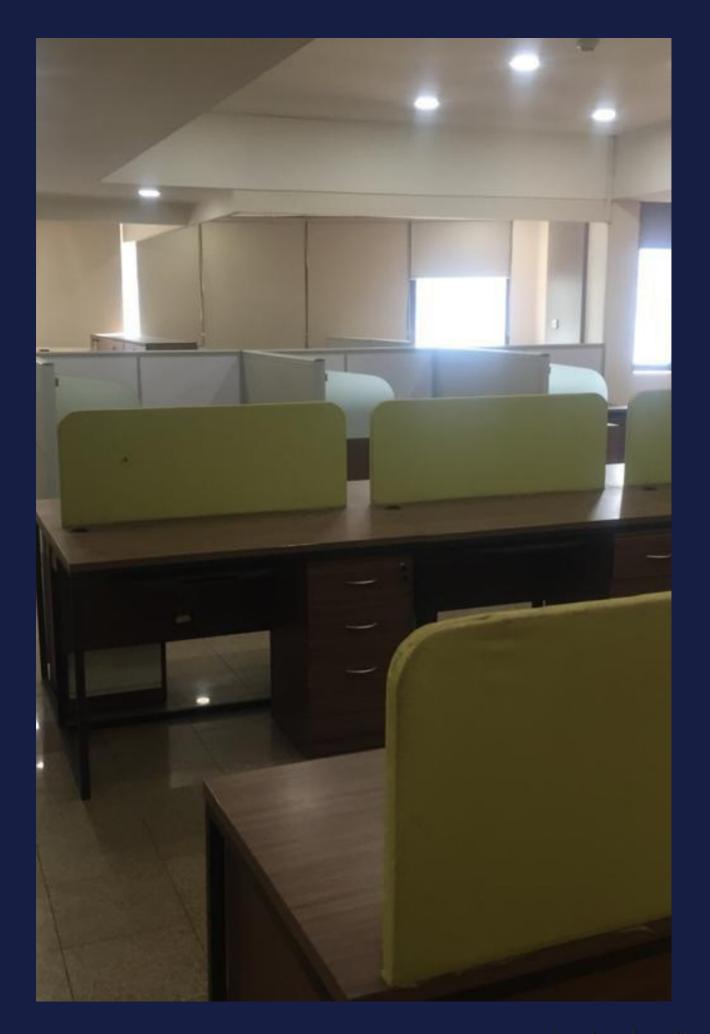

#### DETAILS

- Location :- Chembur Mumbai 400071
- Carpet Area :- 1900 sq.ft
- Rent :- 2.25 Lacs / Deposite 6 Month Rent
- Furnishing :- Semi Furnished
- Landmark :- Near By R.K Studio
- Parking :- 1 Car Park