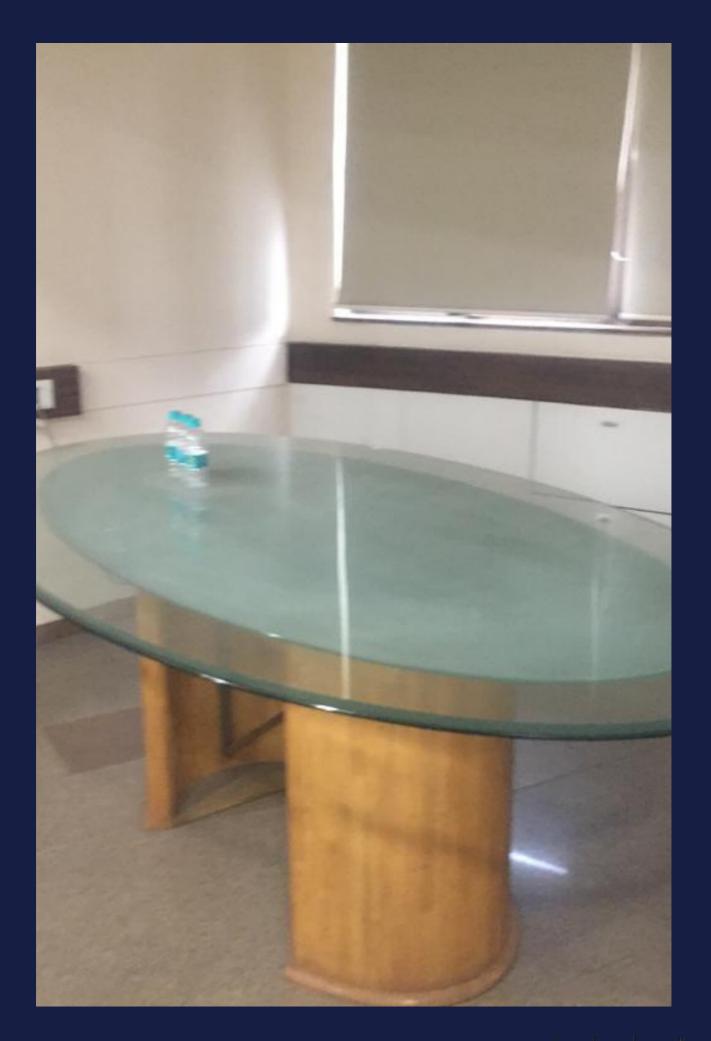

#### DETAILS

- Location :- Chembur Mumbai 400071
- Carpet Area :- 1900 sq.ft
- Rent :- 2.25 Lacs / Deposite 6 Month Rent
- Furnishing :- Semi Furnished
- Landmark :- Near By R.K Studio
- Parking :- 1 Car Park