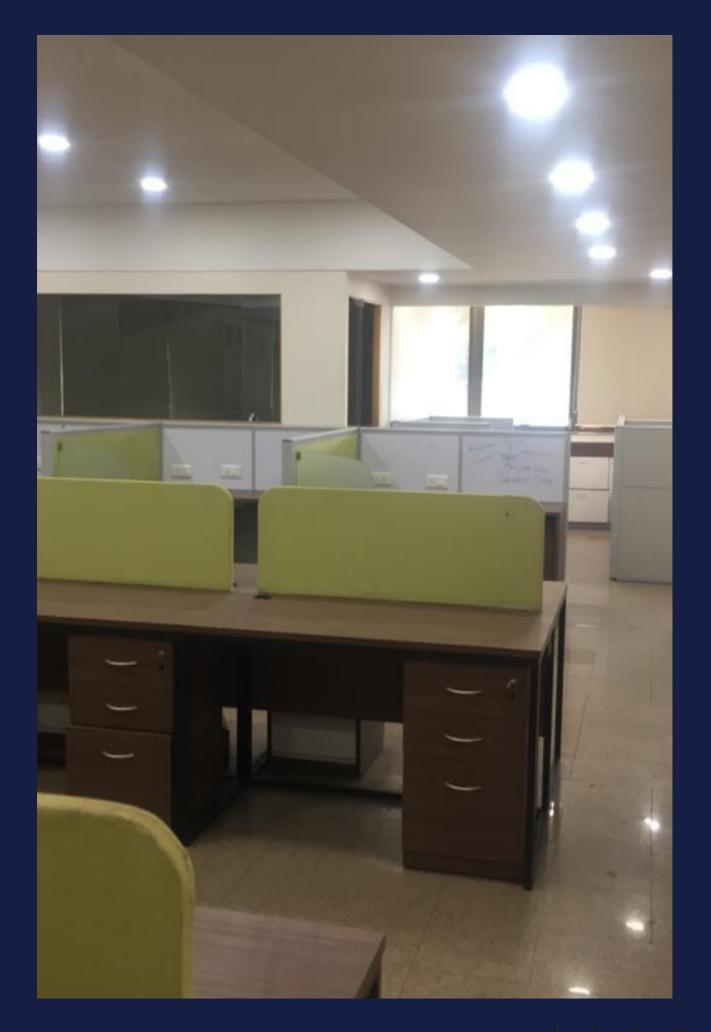

#### DETAILS

- Location :- Chembur Mumbai 400071
- Carpet Area :- 1900 sq.ft
- Rent :- 2.25 Lacs / Deposite 6 Month Rent
- Furnishing :- Semi Furnished
- Landmark :- Near By R.K Studio
- Parking :- 1 Car Park