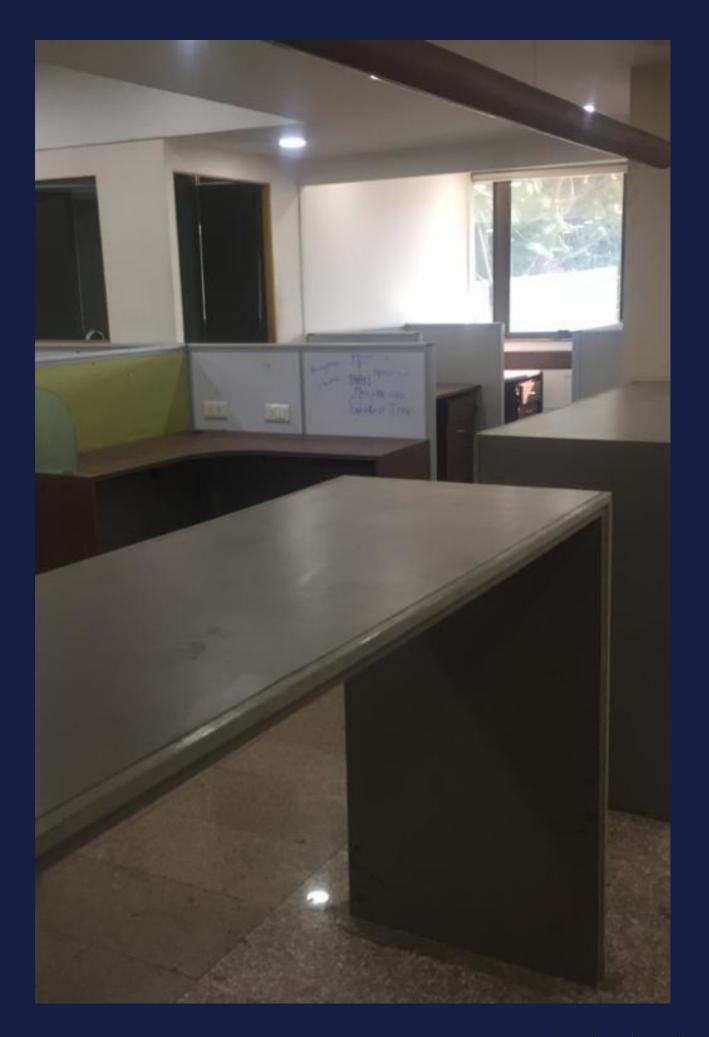

#### DETAILS

- Location :- Chembur Mumbai 400071
- Carpet Area :- 1900 sq.ft
- Rent :- 2.25 Lacs / Deposite 6 Month Rent
- Furnishing :- Semi Furnished
- Landmark :- Near By R.K Studio
- Parking :- 1 Car Park