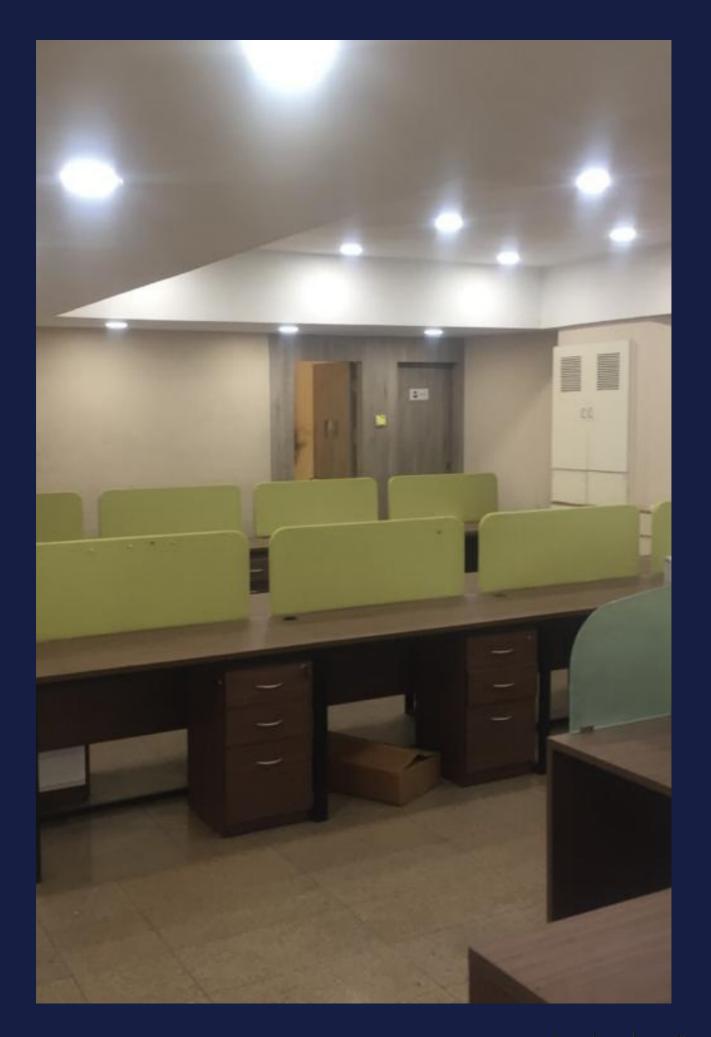

#### DETAILS

- Location :- Chembur Mumbai 400071
- Carpet Area :- 1900 sq.ft
- Rent :- 2.25 Lacs / Deposite 6 Month Rent
- Furnishing :- Semi Furnished
- Landmark :- Near By R.K Studio
- Parking :- 1 Car Park