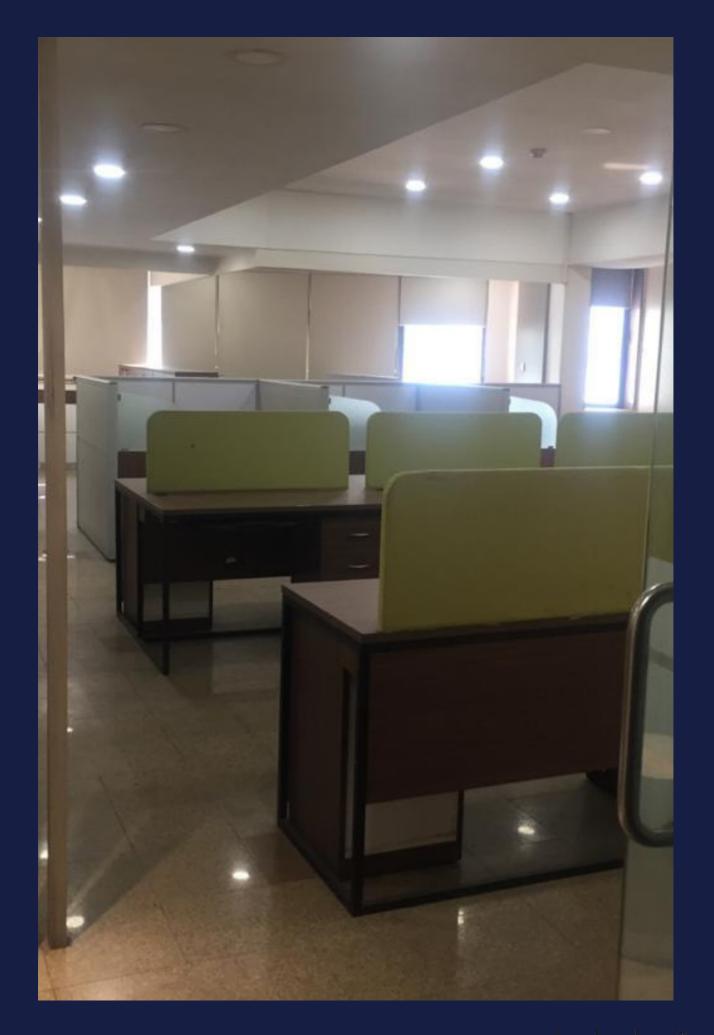

#### DETAILS

- Location :- Chembur Mumbai 400071
- Carpet Area :- 1900 sq.ft
- Rent :- 2.25 Lacs / Deposite 6 Month Rent
- Furnishing :- Semi Furnished
- Landmark :- Near By R.K Studio
- Parking :- 1 Car Park