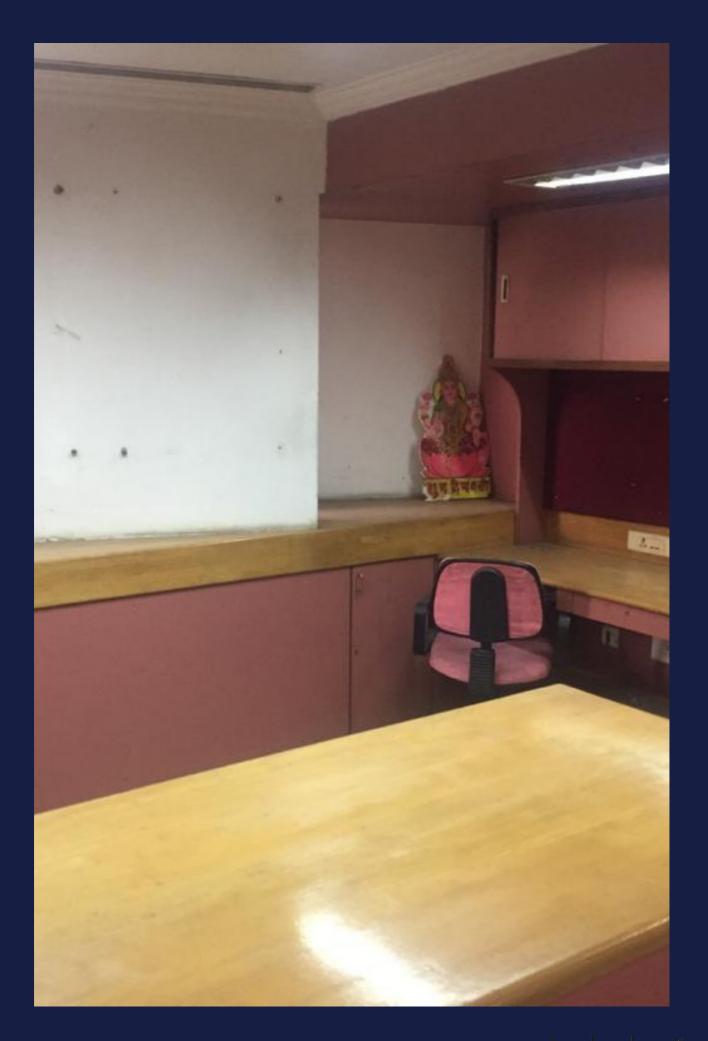

#### DETAILS

- Location :- Chembur Mumbai 400071
- Carpet Area :- 1900 sq.ft
- Rent :- 2.25 Lacs / Deposite 6 Month Rent
- Furnishing :- Semi Furnished
- Landmark :- Near By R.K Studio
- Parking :- 1 Car Park