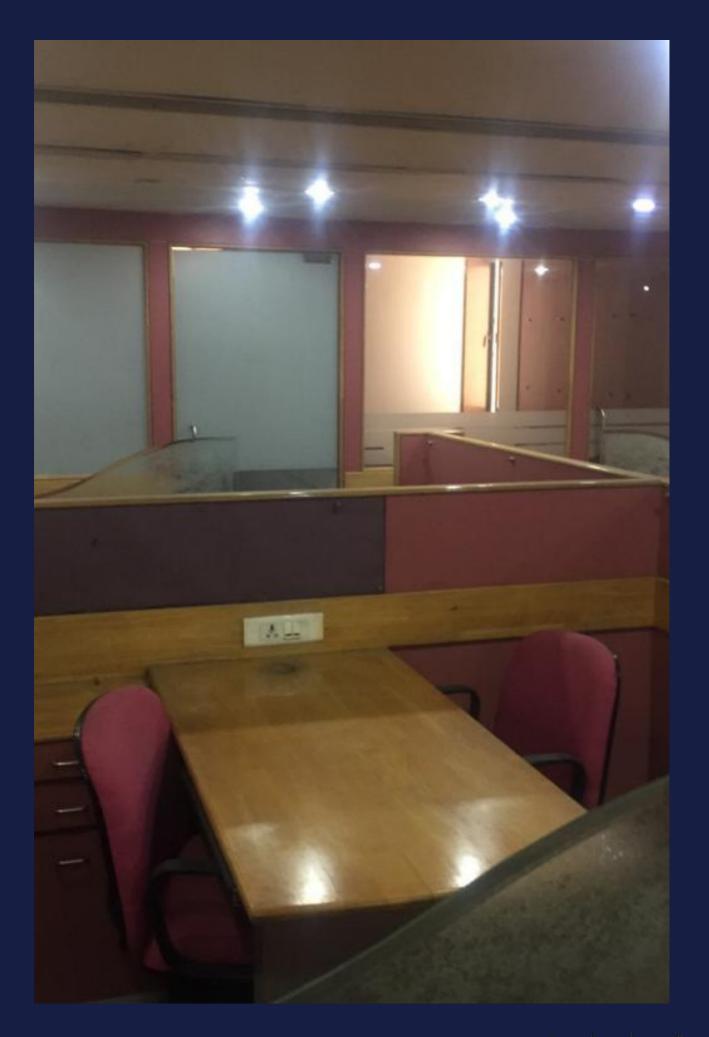

#### DETAILS

- Location :- Chembur Mumbai 400071
- Carpet Area :- 1900 sq.ft
- Rent :- 2.25 Lacs / Deposite 6 Month Rent
- Furnishing :- Semi Furnished
- Landmark :- Near By R.K Studio
- Parking :- 1 Car Park