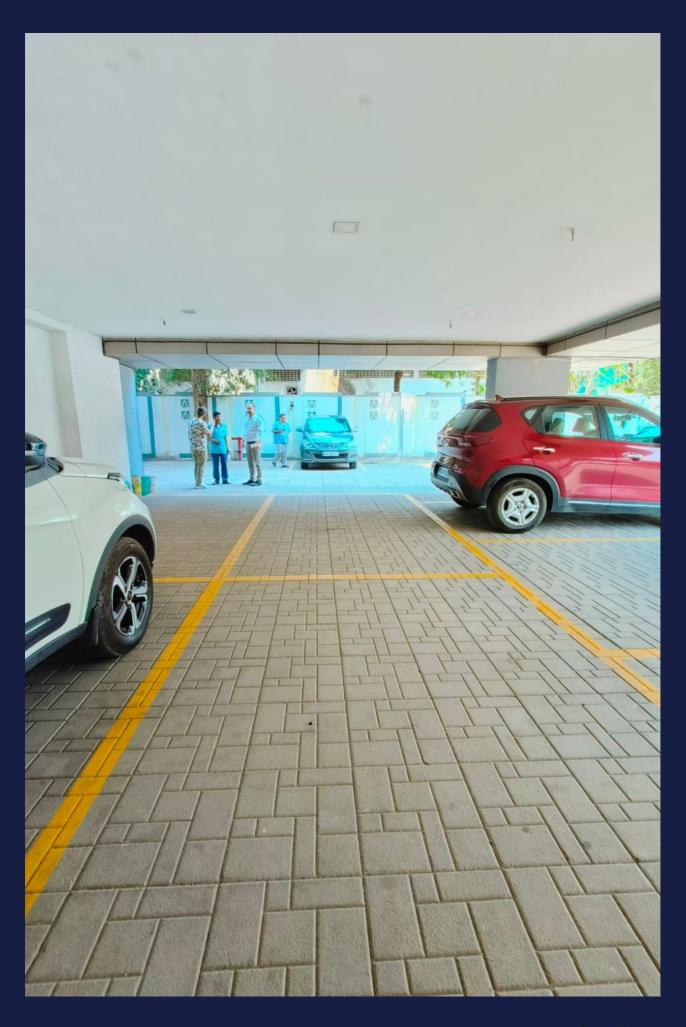

## **DETAILS**

- Location: Deonar Mumbai 400088
- Carpet Area: 1000 sq.ft
- Sale :- 2.30 Cr
- Furnishing:- Fully Furnished
- Landmark :- Near By Wasan Motors
- Parking :- 2 Car Park