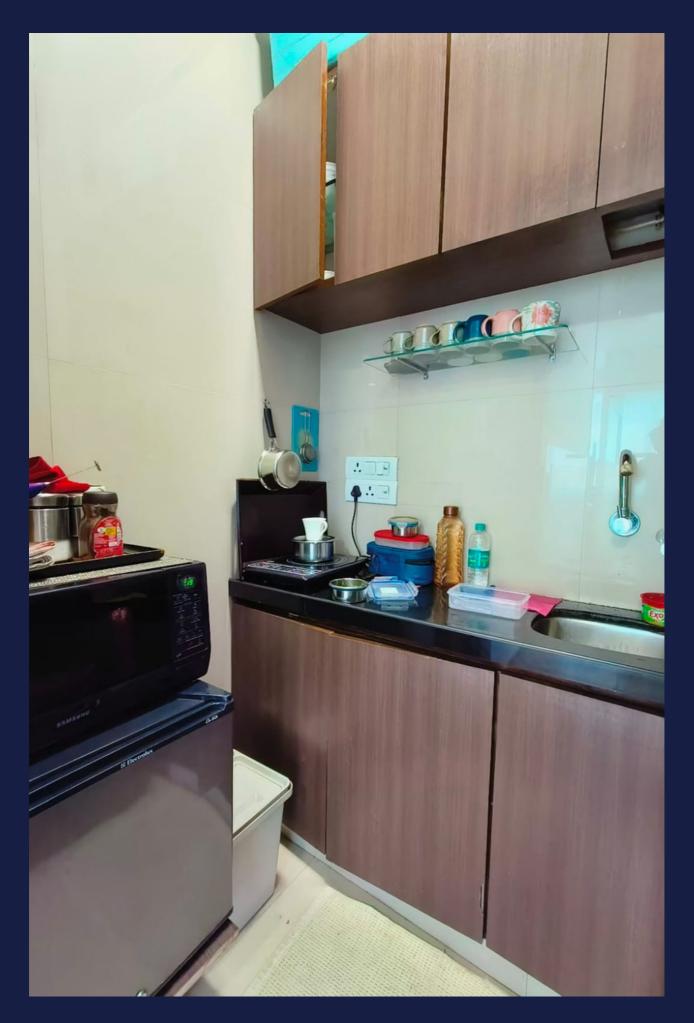

## **DETAILS**

- Location: Deonar Mumbai 400088
- Carpet Area: 1000 sq.ft
- Sale :- 2.30 Cr
- Furnishing:- Fully Furnished
- Landmark :- Near By Wasan Motors
- Parking :- 2 Car Park