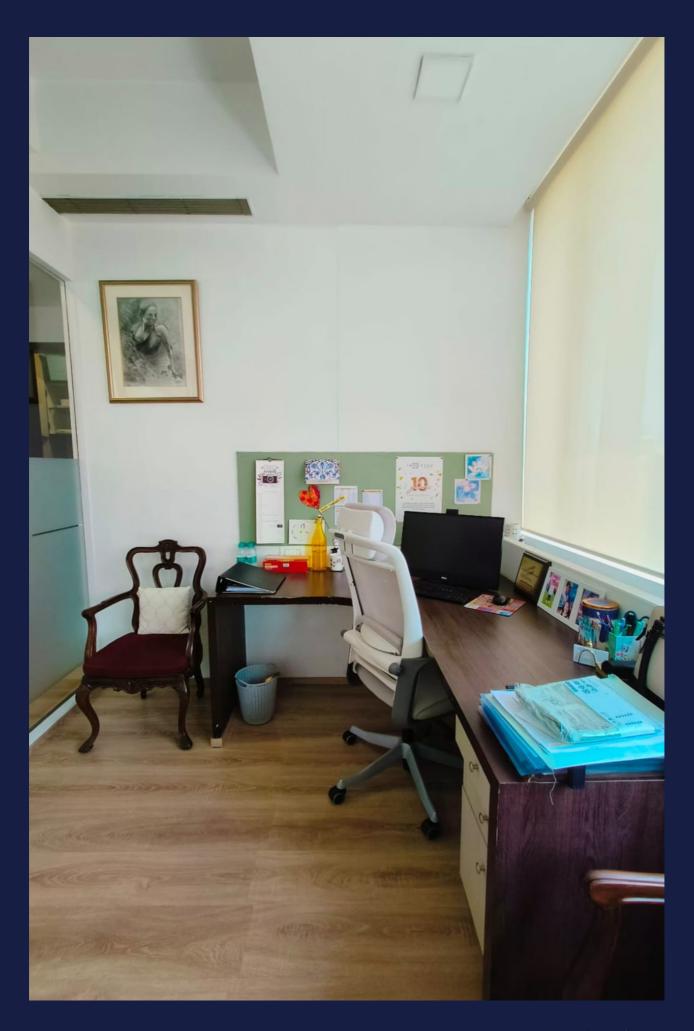

## **DETAILS**

- Location: Deonar Mumbai 400088
- Carpet Area: 1000 sq.ft
- Sale :- 2.30 Cr
- Furnishing:- Fully Furnished
- Landmark :- Near By Wasan Motors
- Parking :- 2 Car Park