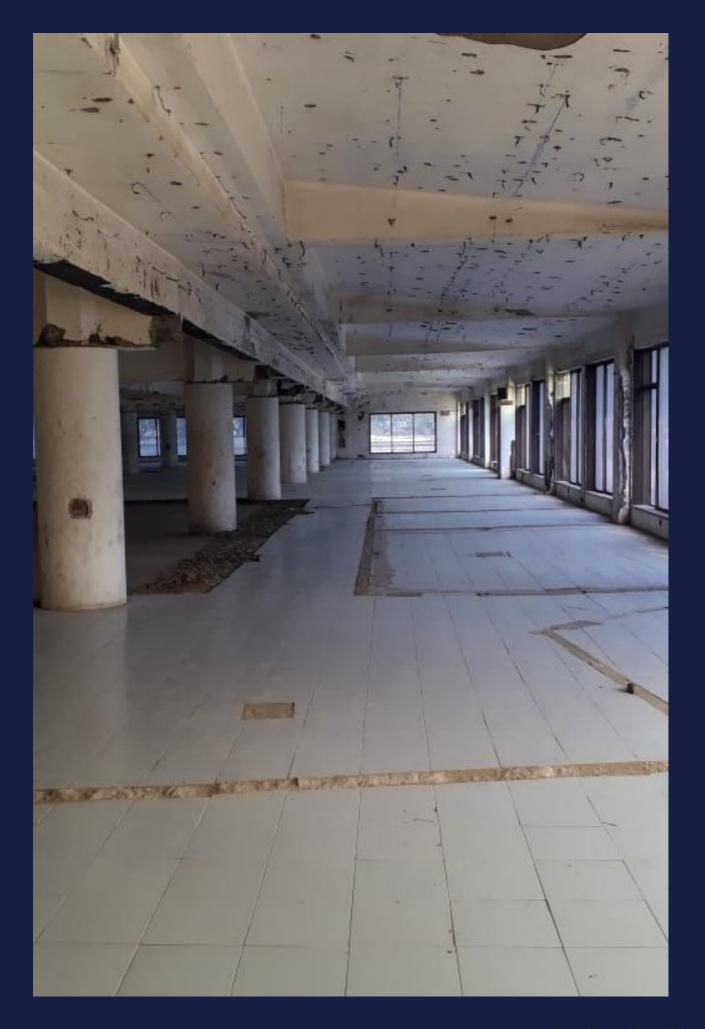

### DETAILS

- Location :- Chembur (E) Mumbai 400071
- Carpet Area :- 15000 sq.ft
- Rent :- 100 Per Sq.Ft / Deposit 6 Month Rent
- Furnishing :- Unfurnished
- Landmark :- Sion Trombay Road, Near By Suman Nagar
- Parking :- 7 Car Park
- Surronded By all Civic Facilities Like Banks, Petrol Pumps, Food Joints & More