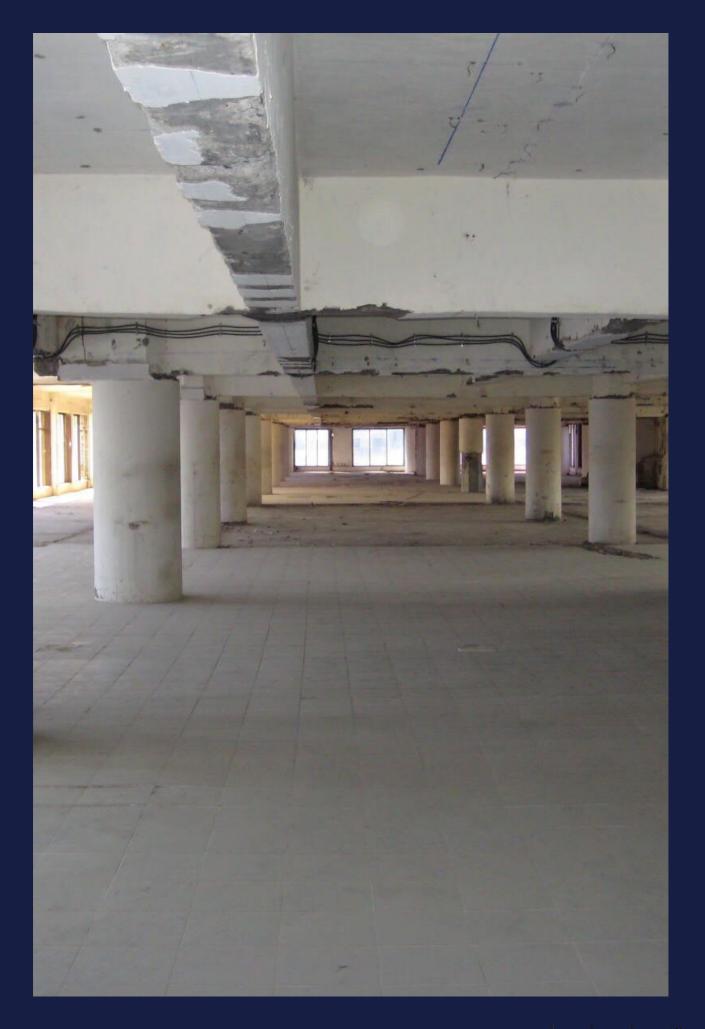

### DETAILS

- Location :- Chembur (E) Mumbai 400071
- Carpet Area :- 15000 sq.ft
- Rent :- 100 Per Sq.Ft / Deposit 6 Month Rent
- Furnishing :- Unfurnished
- Landmark :- Sion Trombay Road, Near By Suman Nagar
- Parking :- 7 Car Park
- Surronded By all Civic Facilities Like Banks, Petrol Pumps, Food Joints & More