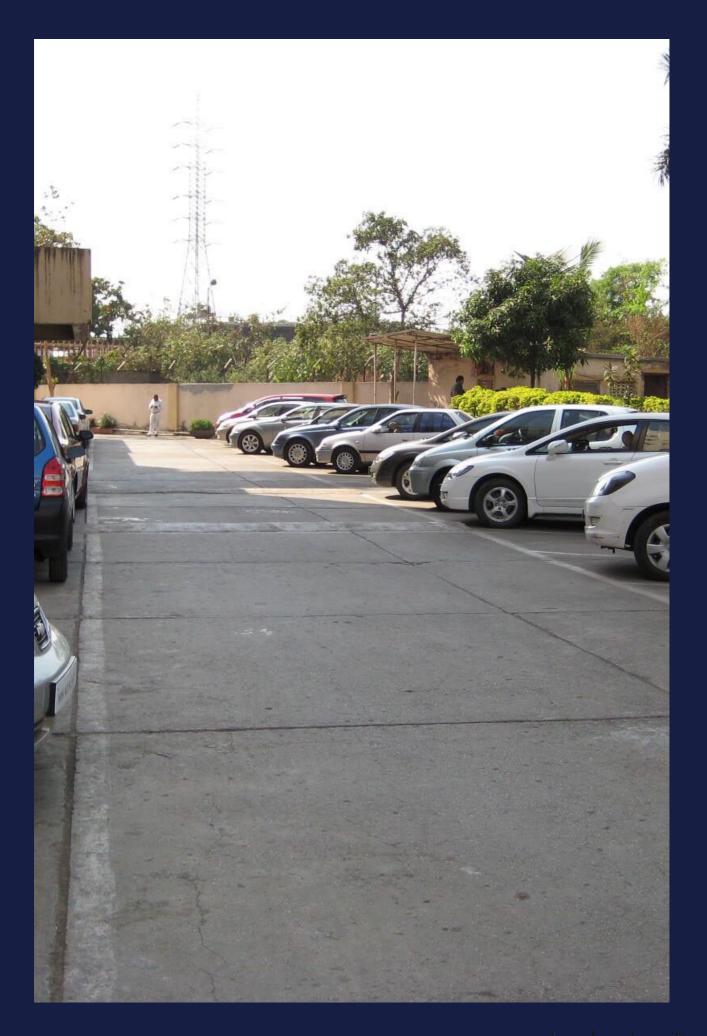

### DETAILS

- Location :- Chembur (E) Mumbai 400071
- Carpet Area :- 15000 sq.ft
- Rent :- 100 Per Sq.Ft / Deposit 6 Month Rent
- Furnishing :- Unfurnished
- Landmark :- Sion Trombay Road, Near By Suman Nagar
- Parking :- 7 Car Park
- Surronded By all Civic Facilities Like Banks, Petrol Pumps, Food Joints & More