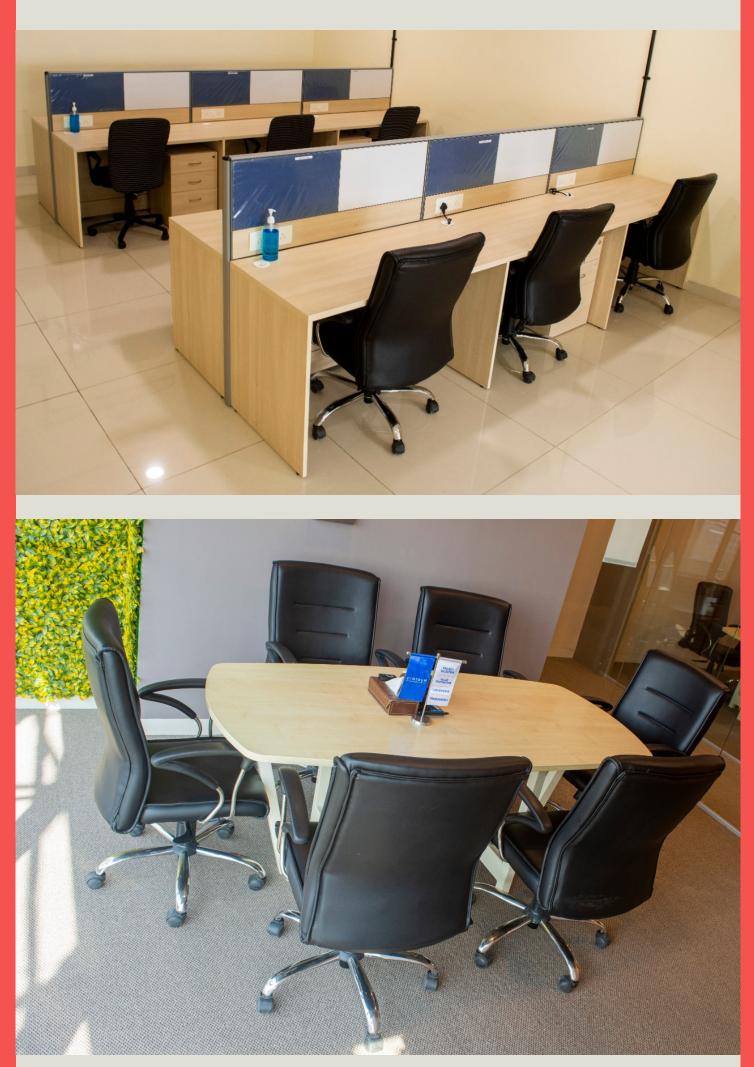

#### DETAILS

- Location:- Chembur (East), 400071
- Carpet Area:- 377 sq.ft ₹ 1.12Cr + SDR
  512 sq.ft ₹ 1.53Cr + SDR
  710 sq.ft ₹ 2.13Cr + SDR
- Landmark:- Postal Colony Road
- Other Highlights:
- Premium Glass Façade
- Grand Entrance Lobby
- Self-Contained Offices
- Hi-Speed Elevators
- Double Basement Parking
- Amazing Views & Natural Ventilation