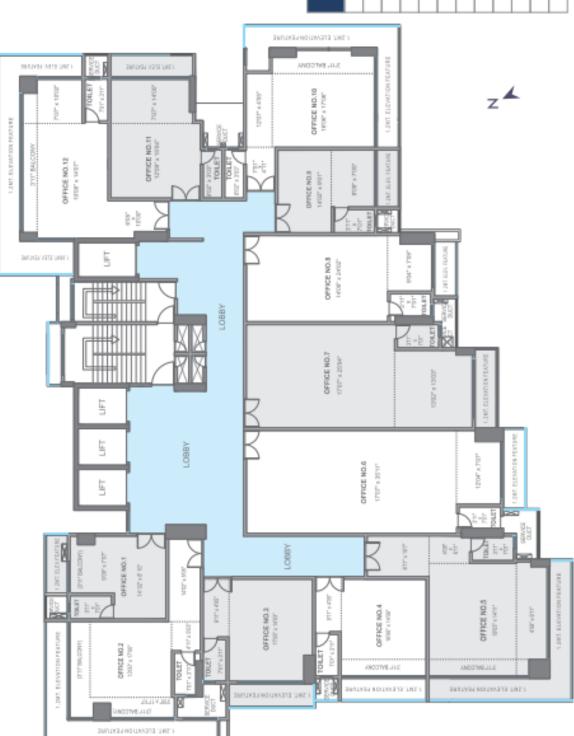

| Office   | Total Car       | Total Carpet Area     |
|----------|-----------------|-----------------------|
| Unit No. | Sq.Mts.         | Sq.Ft.                |
| 10       | 25.27           | 272                   |
| 02       | 54.47           | 586                   |
| 03       | 35.87           | 386                   |
| 04       | 34.83           | 375                   |
| 05       | 66.15           | 712                   |
| 90       | 76.58           | 824                   |
| 07       | 66.25           | 713                   |
| 80       | 47.52           | 512                   |
| 60       | 25.60           | 276                   |
| 10       | 49.05           | 528                   |
| Ξ        | 36.33           | 391                   |
| 12       | 66.00           | 710                   |
|          | *1 ML = 3.28 FL | 13q.mt = 10.764 Sq.4. |

| -        | 12th & 14th FLOOR PI | LOOR PI           |
|----------|----------------------|-------------------|
| Office   | Totel Car            | fotal Carpet Area |
| Unit No. | Sq.Mts.              | Sq.F.             |
| 10       | 25.27                | 272               |
| 02       | 54.47                | 586               |
| 03       | 35.87                | 386               |
| 04       | 34.83                | 375               |
| 05       | 66.15                | 712               |
| 90       | 76.58                | 824               |
| 07       | 66.25                | 713               |
| 08       | 47.52                | 512               |
| 60       | 25.60                | 276               |
| 10       | 49.05                | 528               |
| 11       | 36.33                | 391               |
| 12       | 66.00                | 710               |