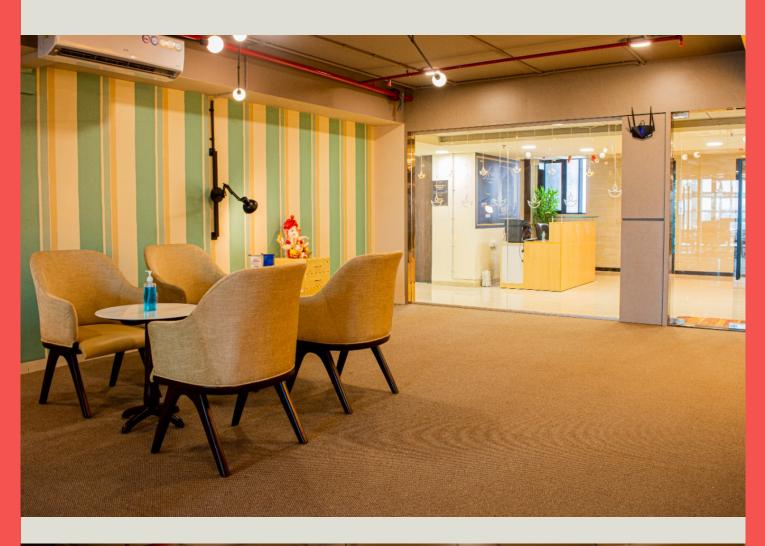

#### DETAILS

- Location:- Chembur (East), 400071
- Carpet Area:- 377 sq.ft ₹ 1.12Cr + SDR
  512 sq.ft ₹ 1.53Cr + SDR
  710 sq.ft ₹ 2.13Cr + SDR
- Landmark:- Postal Colony Road
- Other Highlights:
- Premium Glass Façade
- Grand Entrance Lobby
- Self-Contained Offices
- Hi-Speed Elevators
- Double Basement Parking
- Amazing Views & Natural Ventilation