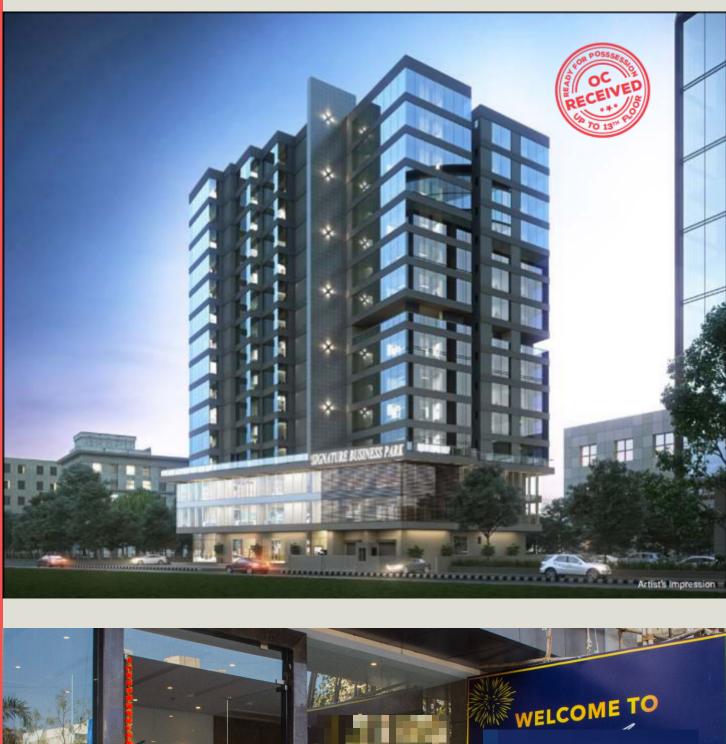

#### **OC RECEIVED**

#### DETAILS

- Location:- Chembur (East), 400071
- Carpet Area:- 377 sq.ft ₹ 1.12Cr + SDR
  512 sq.ft ₹ 1.53Cr + SDR
  710 sq.ft ₹ 2.13Cr + SDR
- Landmark:- Postal Colony Road
- Other Highlights:
- Premium Glass Façade
- Grand Entrance Lobby
- Self-Contained Offices
- Hi-Speed Elevators
- Double Basement Parking
- Amazing Views & Natural Ventilation