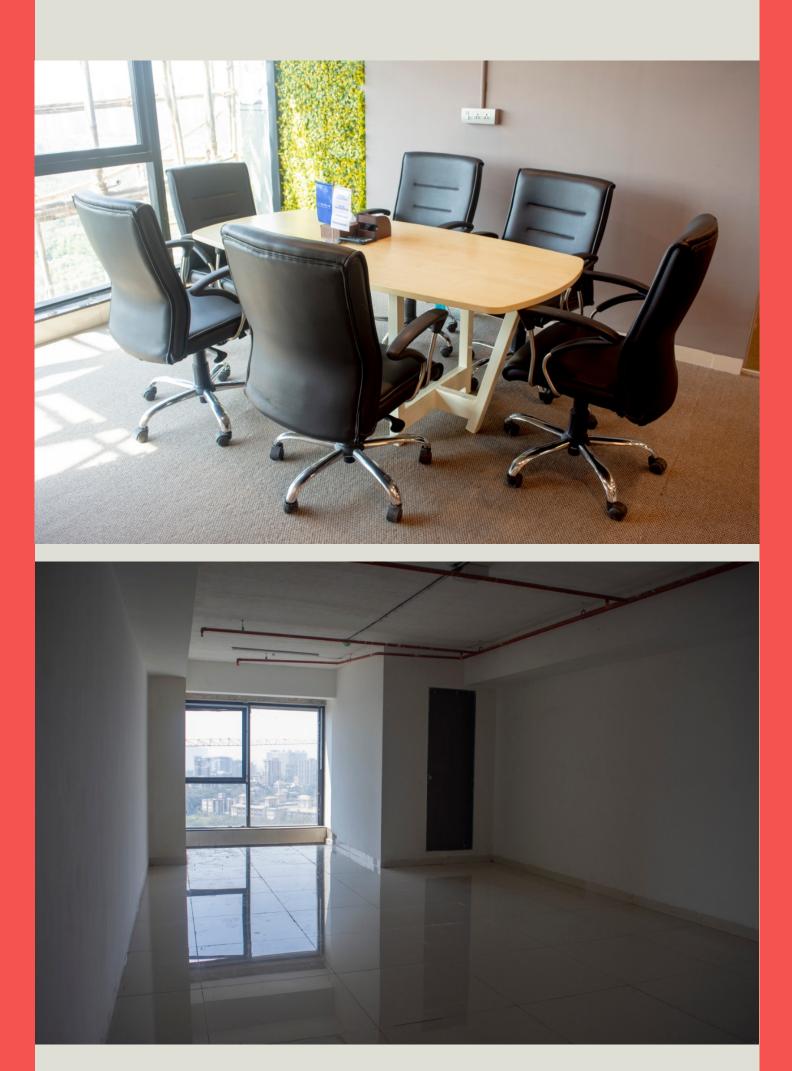

#### DETAILS

- Location:- Chembur (East), 400071
- Carpet Area:- 377 sq.ft ₹ 1.12Cr + SDR
  512 sq.ft ₹ 1.53Cr + SDR
  710 sq.ft ₹ 2.13Cr + SDR
- Landmark:- Postal Colony Road
- Other Highlights:
- Premium Glass Façade
- Grand Entrance Lobby
- Self-Contained Offices
- Hi-Speed Elevators
- Double Basement Parking
- Amazing Views & Natural Ventilation