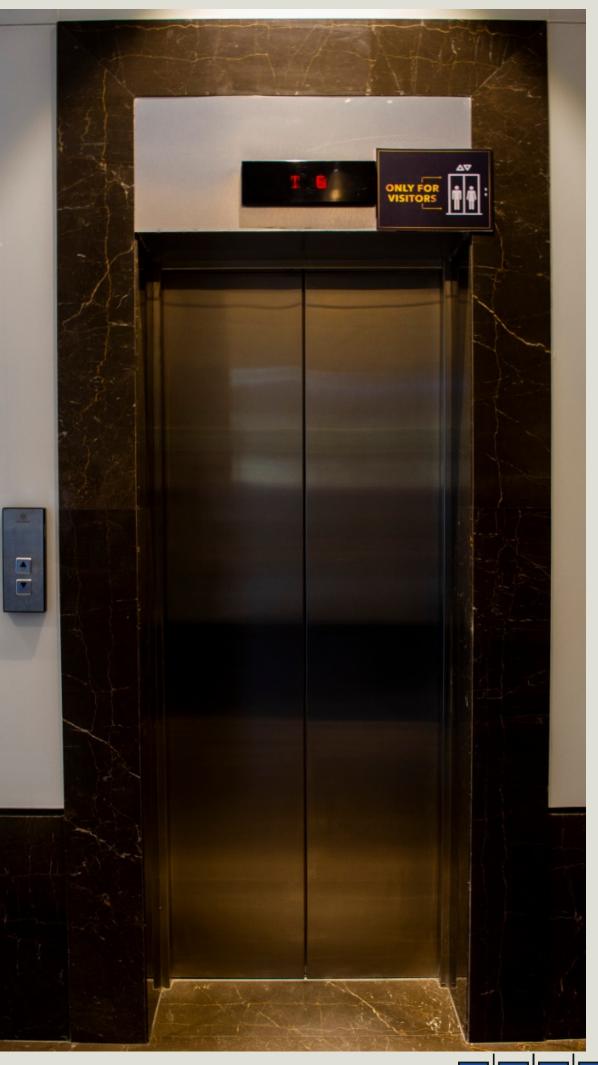

#### DETAILS

- Location:- Chembur (East), 400071
- Carpet Area:- 377 sq.ft ₹ 1.12Cr + SDR
  512 sq.ft ₹ 1.53Cr + SDR
  710 sq.ft ₹ 2.13Cr + SDR
- Landmark:- Postal Colony Road
- Other Highlights:
- Premium Glass Façade
- Grand Entrance Lobby
- Self-Contained Offices
- Hi-Speed Elevators
- Double Basement Parking
- Amazing Views & Natural Ventilation