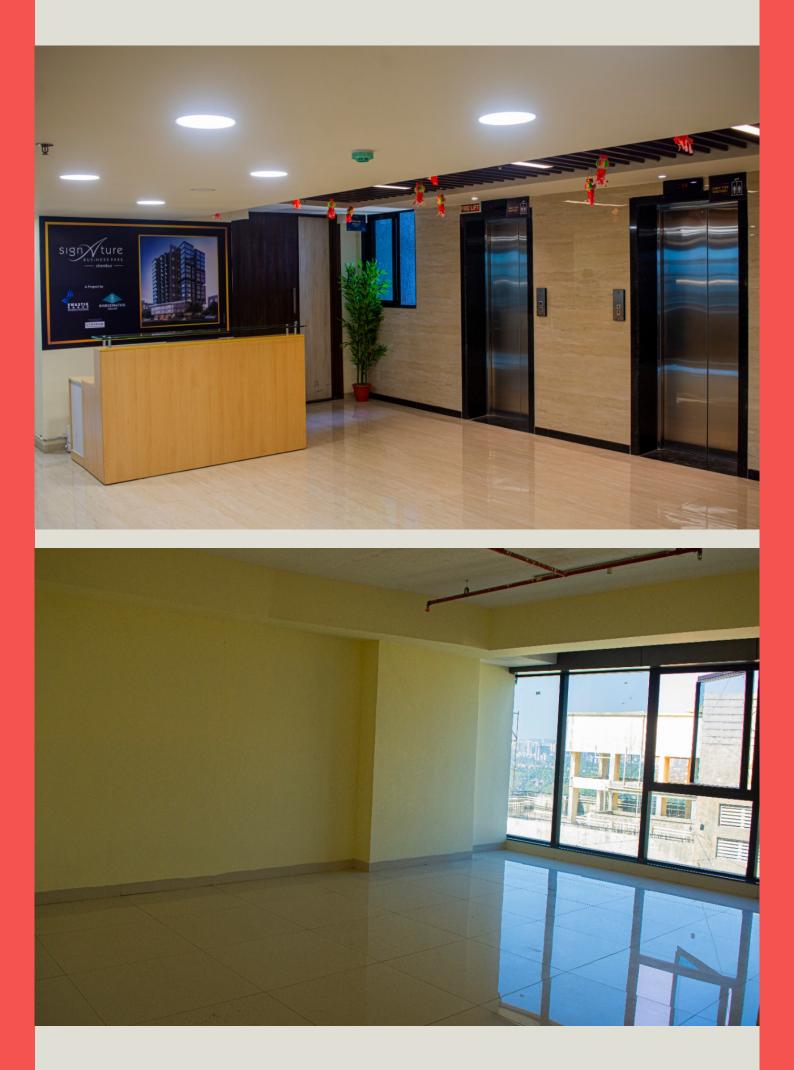

#### DETAILS

- Location:- Chembur (East), 400071
- Carpet Area:- 377 sq.ft ₹ 1.12Cr + SDR
  512 sq.ft ₹ 1.53Cr + SDR
  710 sq.ft ₹ 2.13Cr + SDR
- Landmark:- Postal Colony Road
- Other Highlights:
- Premium Glass Façade
- Grand Entrance Lobby
- Self-Contained Offices
- Hi-Speed Elevators
- Double Basement Parking
- Amazing Views & Natural Ventilation