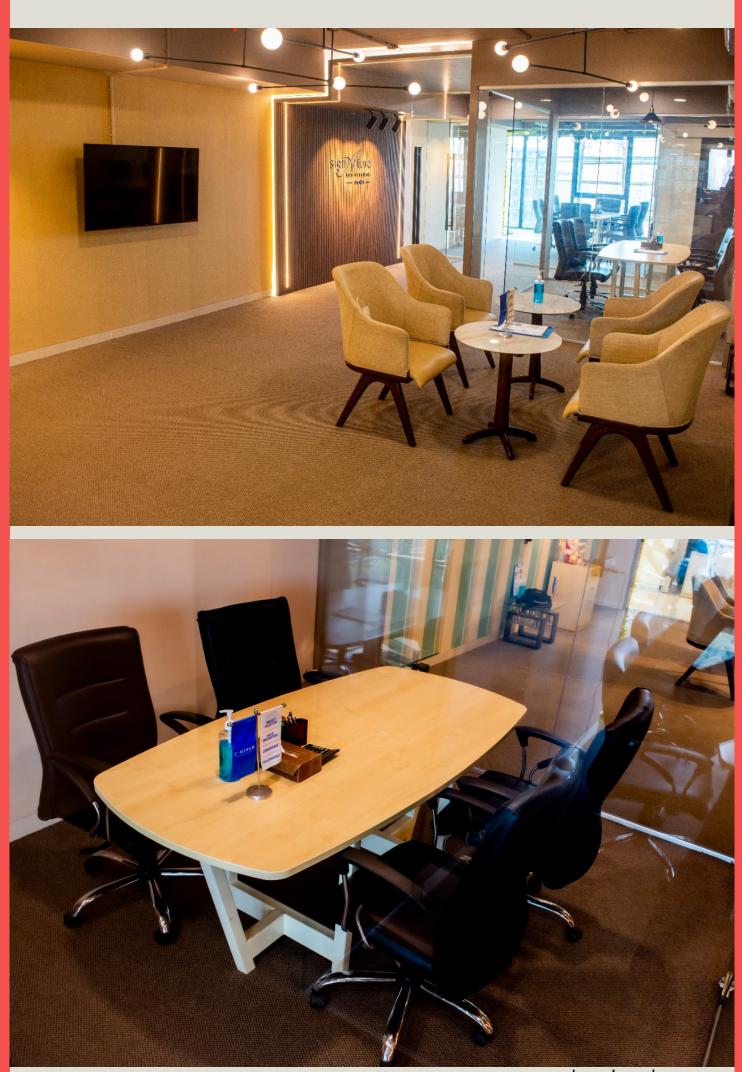

#### DETAILS

- Location:- Chembur (East), 400071
- Carpet Area:- 377 sq.ft ₹ 1.12Cr + SDR
  512 sq.ft ₹ 1.53Cr + SDR
  710 sq.ft ₹ 2.13Cr + SDR
- Landmark:- Postal Colony Road
- Other Highlights:
- Premium Glass Façade
- Grand Entrance Lobby
- Self-Contained Offices
- Hi-Speed Elevators
- Double Basement Parking
- Amazing Views & Natural Ventilation