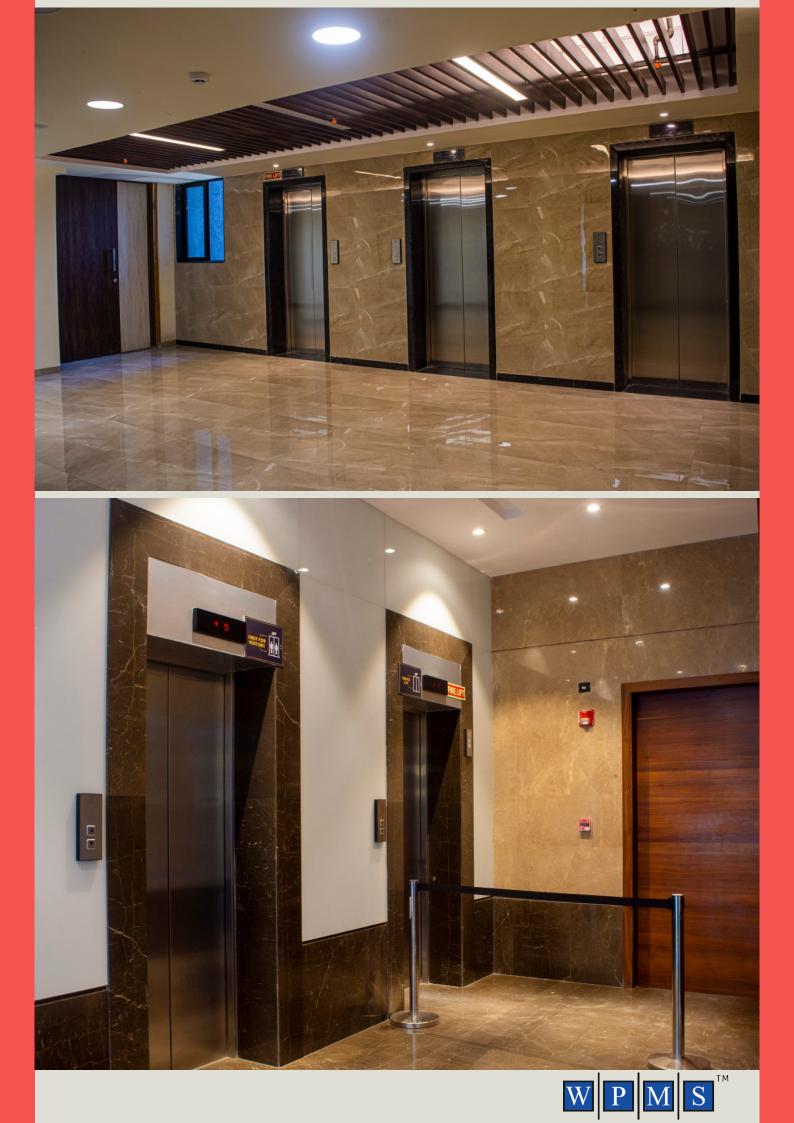

#### DETAILS

- Location:- Chembur (East), 400071
- Carpet Area:- 377 sq.ft ₹ 1.12Cr + SDR
  512 sq.ft ₹ 1.53Cr + SDR
  710 sq.ft ₹ 2.13Cr + SDR
- Landmark:- Postal Colony Road
- Other Highlights:
- Premium Glass Façade
- Grand Entrance Lobby
- Self-Contained Offices
- Hi-Speed Elevators
- Double Basement Parking
- Amazing Views & Natural Ventilation