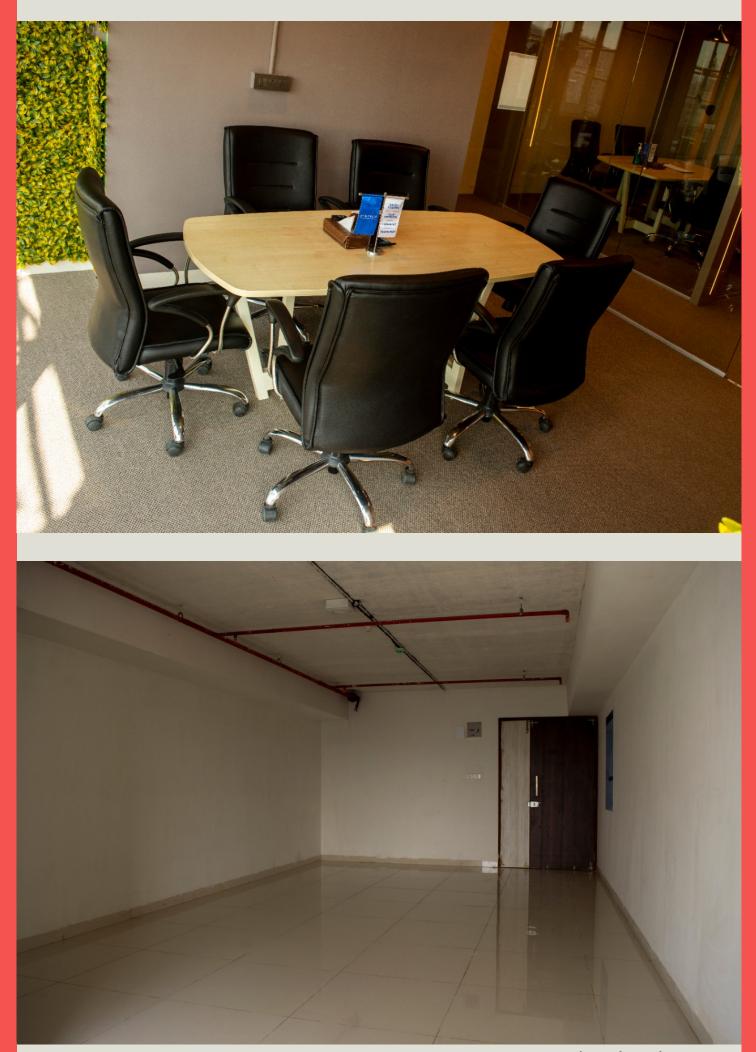

#### DETAILS

- Location:- Chembur (East), 400071
- Carpet Area:- 377 sq.ft ₹ 1.12Cr + SDR
  512 sq.ft ₹ 1.53Cr + SDR
  710 sq.ft ₹ 2.13Cr + SDR
- Landmark:- Postal Colony Road
- Other Highlights:
- Premium Glass Façade
- Grand Entrance Lobby
- Self-Contained Offices
- Hi-Speed Elevators
- Double Basement Parking
- Amazing Views & Natural Ventilation