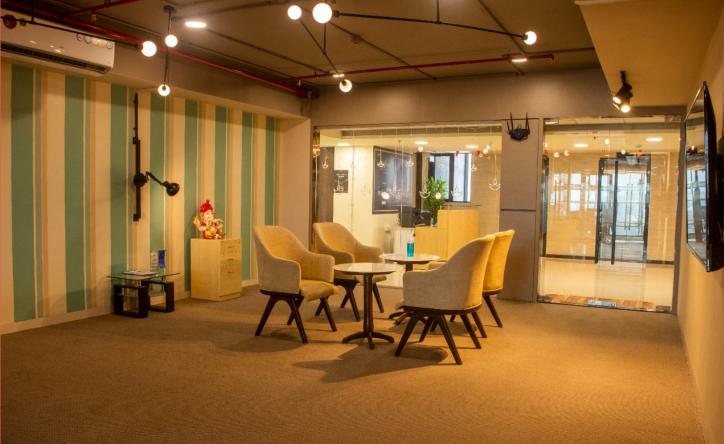

#### DETAILS

- Location:- Chembur (East), 400071
- Carpet Area:- 377 sq.ft ₹ 1.12Cr + SDR
  512 sq.ft ₹ 1.53Cr + SDR
  710 sq.ft ₹ 2.13Cr + SDR
- Landmark:- Postal Colony Road
- Other Highlights:
- Premium Glass Façade
- Grand Entrance Lobby
- Self-Contained Offices
- Hi-Speed Elevators
- Double Basement Parking
- Amazing Views & Natural Ventilation