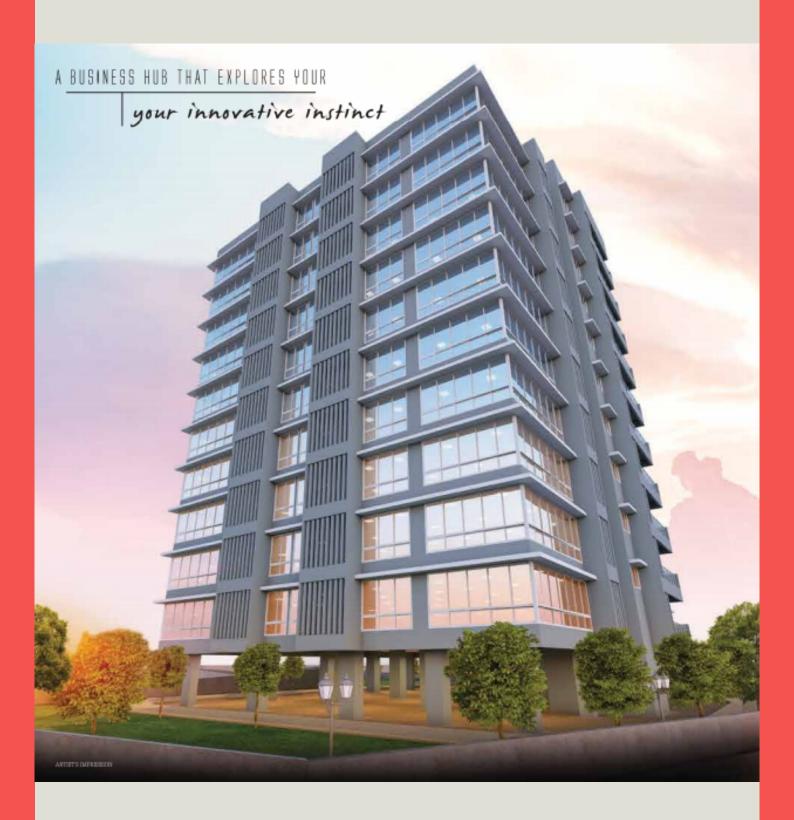

## **DETAILS**

- Location:- Ghatkoper (East), 400075
- Carpet Area:- Offices
   OFFICE SPACES: (203 6000) sq.ft.
- Landmark: Next to Canara Business Centre
- Other Highlights:
- Well Planned Layout
- Semi Furnished offices
- Vastu Compliant
- Floor to Floor height of 11'4"
- Common Toilets for Visitors on each floor
- Robust Security System & Much More!