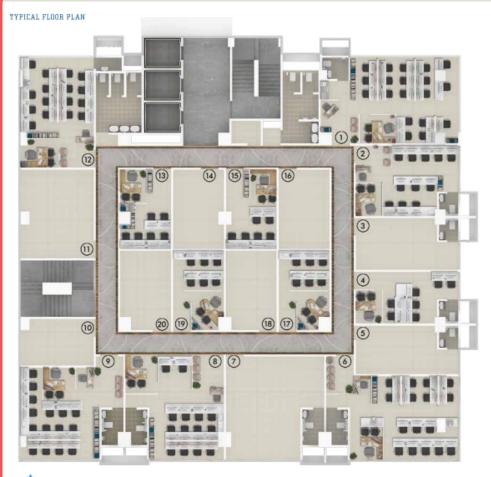

| OFFICE NOS | CARPET (SQFT) |
|------------|---------------|
| 1          | 591           |
| 2          | 363           |
| 3 & 4      | 267           |
| 5          | 250           |
| 6          | 565           |

| OFFICE NOS | CARPET (SQFT) |
|------------|---------------|
| 7 & 8      | 493           |
| 9          | 442           |
| 10         | 204           |
| 11         | 328           |
| 12         | 424           |
| 13 to 20   | 203           |