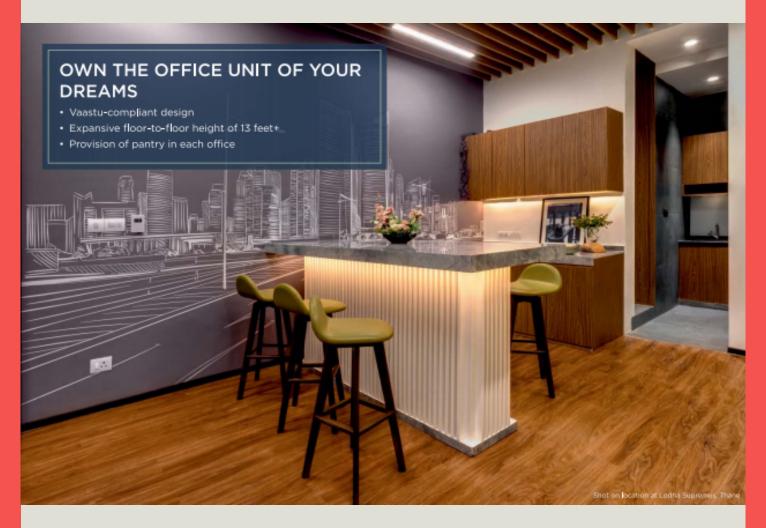

## **DETAILS**

- Location:- Andheri East, Mumbai- 400093
- Carpet Area: Office spaces from 761sq.ft. to 1338sq.ft.
- Price:- On Request
- Other Highlights:-
- Grand Entrance Lobby
- Ample Car Parking
- Well-designed elevators
- Vaastu Complant Design
- 100% Power Backup
- 10 Min from BKC via Sion-BKC Connector
- 20 min from fort from Eastern Expressway & Many More...