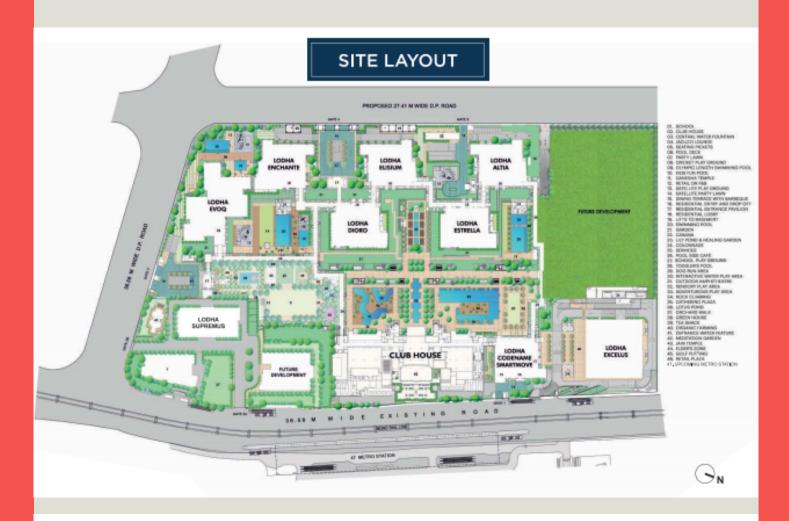

## **DETAILS**

- Location:- Andheri East, Mumbai- 400093
- Carpet Area: Office spaces from 761sq.ft. to 1338sq.ft.
- Price:- On Request
- Other Highlights:-
- Grand Entrance Lobby
- Ample Car Parking
- Well-designed elevators
- Vaastu Complant Design
- 100% Power Backup
- 10 Min from BKC via Sion-BKC Connector
- 20 min from fort from Eastern Expressway & Many More...