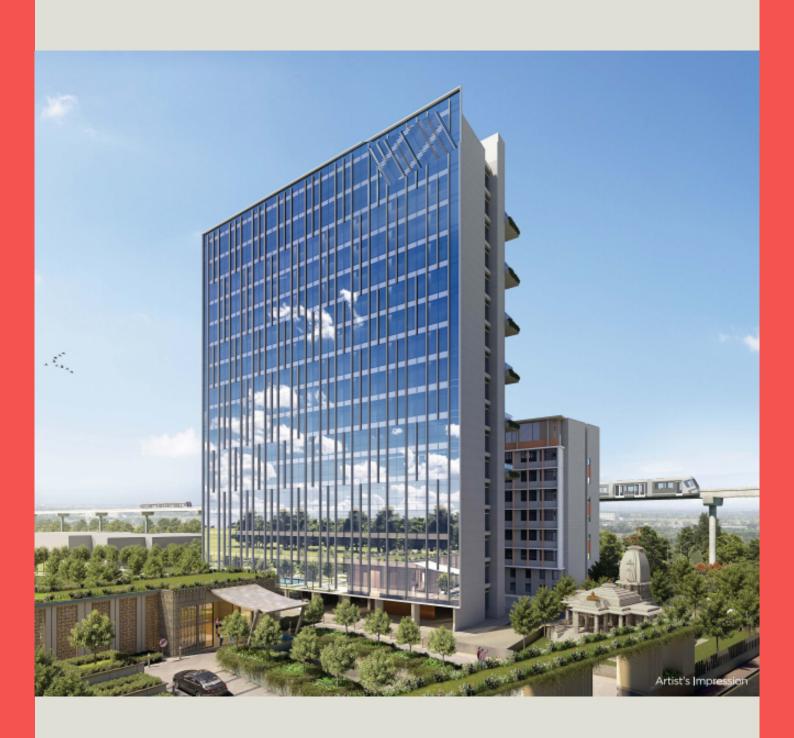

## **DETAILS**

- Location:- Andheri East, Mumbai- 400093
- Carpet Area: Office spaces from 761sq.ft. to 1338sq.ft.
- Price:- On Request
- Other Highlights:-
- Grand Entrance Lobby
- Ample Car Parking
- Well-designed elevators
- Vaastu Complant Design
- 100% Power Backup
- 10 Min from BKC via Sion-BKC Connector
- 20 min from fort from Eastern Expressway & Many More...