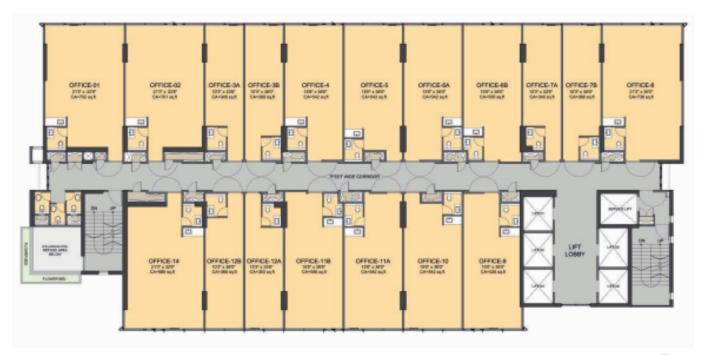

# WELCOME PROPERTY MANAGEMENT SERVICES

A PERFECT HOME FOR YOUR DREAMS





Welcome Property Management Services is one of the most trustworthy Real Estate Firm. Our group's success greatly depend on our business expertise and dedication. These qualities make us the first choice of our customers, also our team of experts work towards building trust, quality, transparency and customer satisfaction.









































### 3<sup>RD</sup> FLOOR PLAN







#### 6<sup>™</sup>FLOOR PLAN



#### $\supset_{\mathsf{N}}$

## 7<sup>™</sup>FLOOR PLAN







## **DETAILS**

- Location:- Andheri East, Mumbai- 400093
- Carpet Area: Office spaces from 761sq.ft. to 1338sq.ft.
- Price:- On Request
- Other Highlights:-
- Grand Entrance Lobby
- Ample Car Parking
- Well-designed elevators
- Vaastu Complant Design
- 100% Power Backup
- 10 Min from BKC via Sion-BKC Connector
- 20 min from fort from Eastern Expressway & Many More...



## CONTACT US

Your dream home is just a call away

Call us at:-

**Q** 022 25277155

9930 419 149



Visit our office:40, Chhadva, Diamond Garden, Chembur (E),
Mumbai - 71