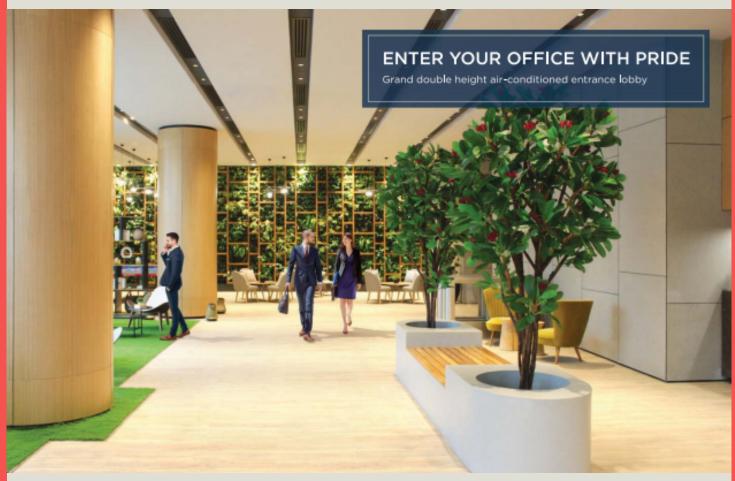

## **DETAILS**

- Location:- Andheri East, Mumbai- 400093
- Carpet Area: Office spaces from 761sq.ft. to 1338sq.ft.
- Price:- On Request
- Other Highlights:-
- Grand Entrance Lobby
- Ample Car Parking
- Well-designed elevators
- Vaastu Complant Design
- 100% Power Backup
- 10 Min from BKC via Sion-BKC Connector
- 20 min from fort from Eastern Expressway & Many More...