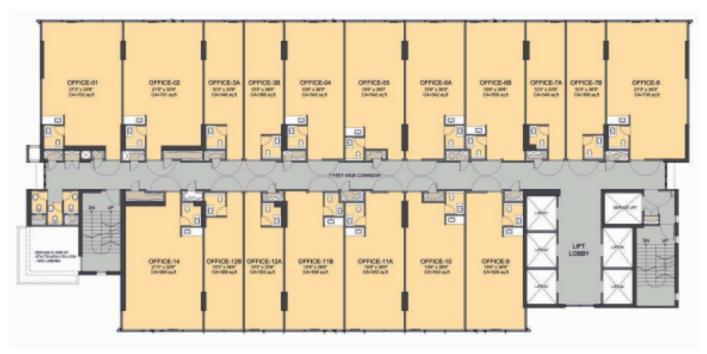

# WELCOME PROPERTY MANAGEMENT SERVICES

A PERFECT HOME FOR YOUR DREAMS





Welcome Property Management Services is one of the most trustworthy Real Estate Firm. Our group's success greatly depend on our business expertise and dedication. These qualities make us the first choice of our customers, also our team of experts work towards building trust, quality, transparency and customer satisfaction.









































### 3<sup>RD</sup> FLOOR PLAN







#### 6<sup>™</sup>FLOOR PLAN



#### $\supset_{\mathsf{N}}$

## 7<sup>™</sup>FLOOR PLAN







## **DETAILS**

- Location:- Andheri East, Mumbai- 400093
- Carpet Area: Office spaces from 761sq.ft. to 1338sq.ft.
- Price:- On Request
- Other Highlights:-
- Grand Entrance Lobby
- Ample Car Parking
- Well-designed elevators
- Vaastu Complant Design
- 100% Power Backup
- 10 Min from BKC via Sion-BKC Connector
- 20 min from fort from Eastern Expressway & Many More...



## CONTACT US

Your dream home is just a call away

Call us at:-

**Q** 022 25277155

9930 419 149



Visit our office:40, Chhadva, Diamond Garden, Chembur (E),
Mumbai - 71