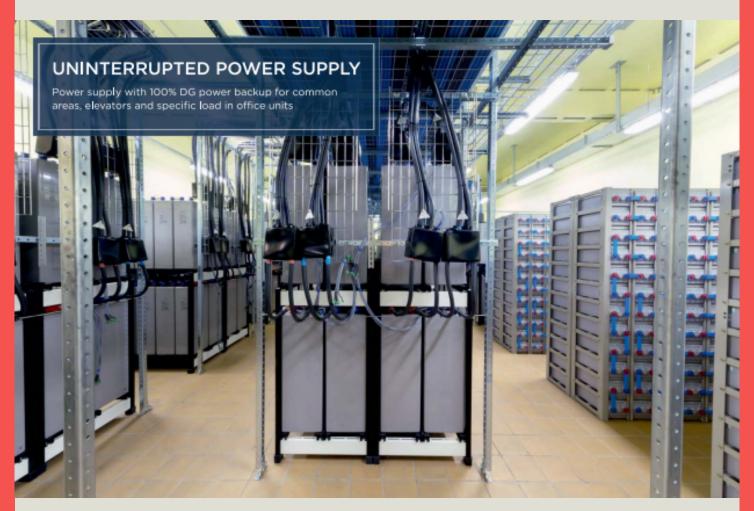

## **DETAILS**

- Location:- Andheri East, Mumbai- 400093
- Carpet Area: Office spaces from 761sq.ft. to 1338sq.ft.
- Price:- On Request
- Other Highlights:-
- Grand Entrance Lobby
- Ample Car Parking
- Well-designed elevators
- Vaastu Complant Design
- 100% Power Backup
- 10 Min from BKC via Sion-BKC Connector
- 20 min from fort from Eastern Expressway & Many More...