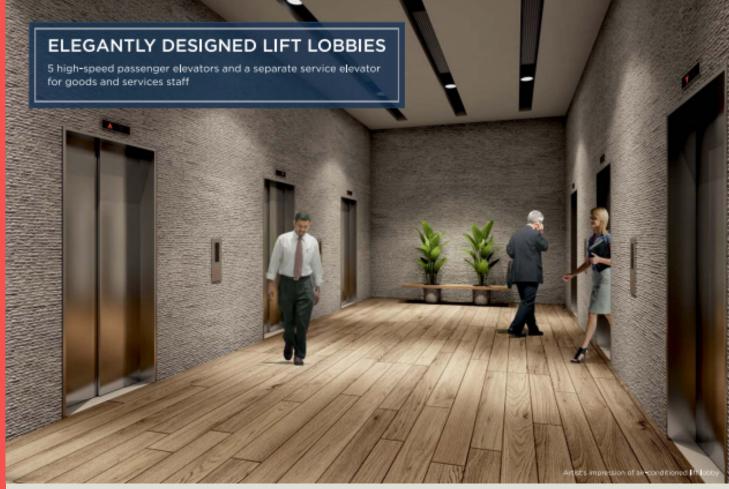

## **DETAILS**

- Location:- Andheri East, Mumbai- 400093
- Carpet Area: Office spaces from 761sq.ft. to 1338sq.ft.
- Price:- On Request
- Other Highlights:-
- Grand Entrance Lobby
- Ample Car Parking
- Well-designed elevators
- Vaastu Complant Design
- 100% Power Backup
- 10 Min from BKC via Sion-BKC Connector
- 20 min from fort from Eastern Expressway & Many More...