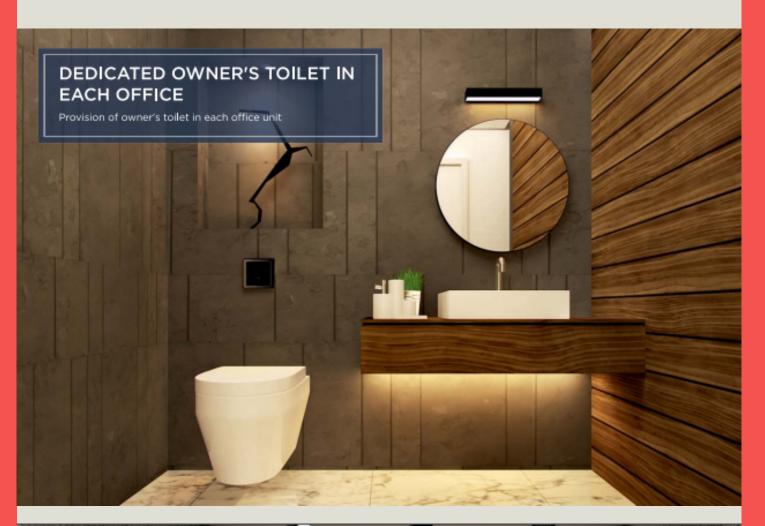

## **DETAILS**

- Location:- Andheri East, Mumbai- 400093
- Carpet Area: Office spaces from 761sq.ft. to 1338sq.ft.
- Price:- On Request
- Other Highlights:-
- Grand Entrance Lobby
- Ample Car Parking
- Well-designed elevators
- Vaastu Complant Design
- 100% Power Backup
- 10 Min from BKC via Sion-BKC Connector
- 20 min from fort from Eastern Expressway & Many More...