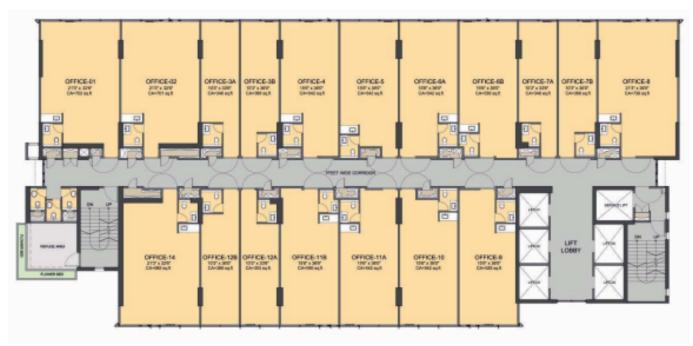

# WELCOME PROPERTY MANAGEMENT SERVICES

A PERFECT HOME FOR YOUR DREAMS





Welcome Property Management Services is one of the most trustworthy Real Estate Firm. Our group's success greatly depend on our business expertise and dedication. These qualities make us the first choice of our customers, also our team of experts work towards building trust, quality, transparency and customer satisfaction.









































### 3<sup>RD</sup> FLOOR PLAN







#### 6<sup>™</sup>FLOOR PLAN



#### $\supset_{\mathsf{N}}$

## 7<sup>™</sup>FLOOR PLAN







## **DETAILS**

- Location:- Andheri East, Mumbai- 400093
- Carpet Area: Office spaces from 761sq.ft. to 1338sq.ft.
- Price:- On Request
- Other Highlights:-
- Grand Entrance Lobby
- Ample Car Parking
- Well-designed elevators
- Vaastu Complant Design
- 100% Power Backup
- 10 Min from BKC via Sion-BKC Connector
- 20 min from fort from Eastern Expressway & Many More...



## CONTACT US

Your dream home is just a call away

Call us at:-

**Q** 022 25277155

9930 419 149



Visit our office:40, Chhadva, Diamond Garden, Chembur (E),
Mumbai - 71