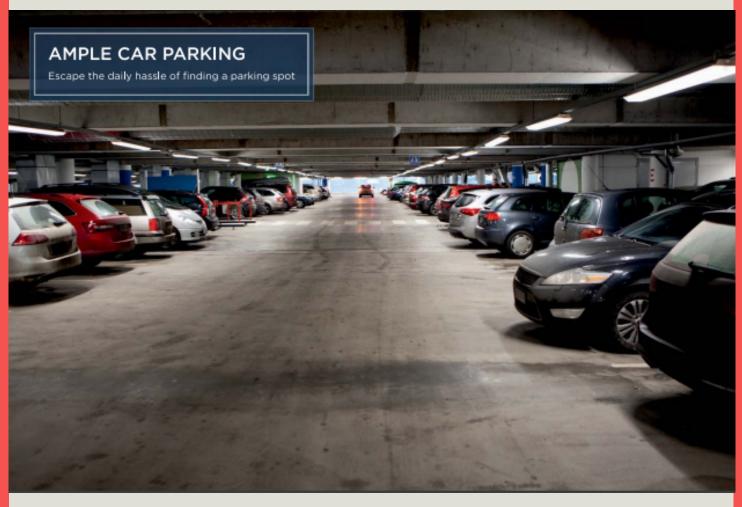

## **DETAILS**

- Location:- Andheri East, Mumbai- 400093
- Carpet Area: Office spaces from 761sq.ft. to 1338sq.ft.
- Price:- On Request
- Other Highlights:-
- Grand Entrance Lobby
- Ample Car Parking
- Well-designed elevators
- Vaastu Complant Design
- 100% Power Backup
- 10 Min from BKC via Sion-BKC Connector
- 20 min from fort from Eastern Expressway & Many More...