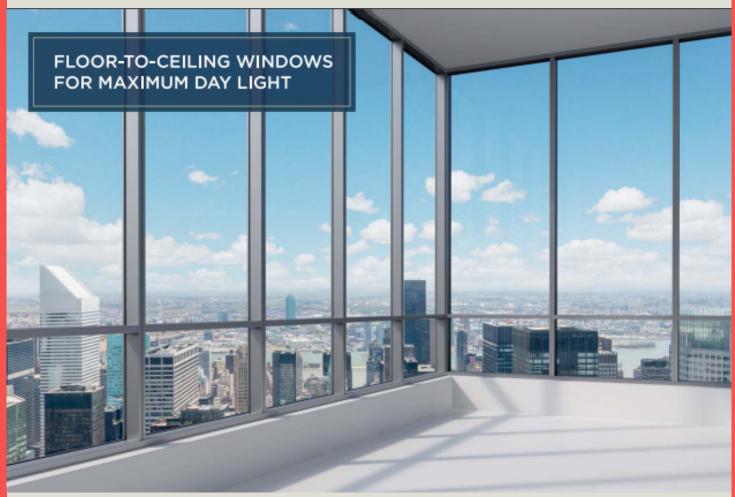

## **DETAILS**

- Location:- Andheri East, Mumbai- 400093
- Carpet Area: Office spaces from 761sq.ft. to 1338sq.ft.
- Price:- On Request
- Other Highlights:-
- Grand Entrance Lobby
- Ample Car Parking
- Well-designed elevators
- Vaastu Complant Design
- 100% Power Backup
- 10 Min from BKC via Sion-BKC Connector
- 20 min from fort from Eastern Expressway & Many More...