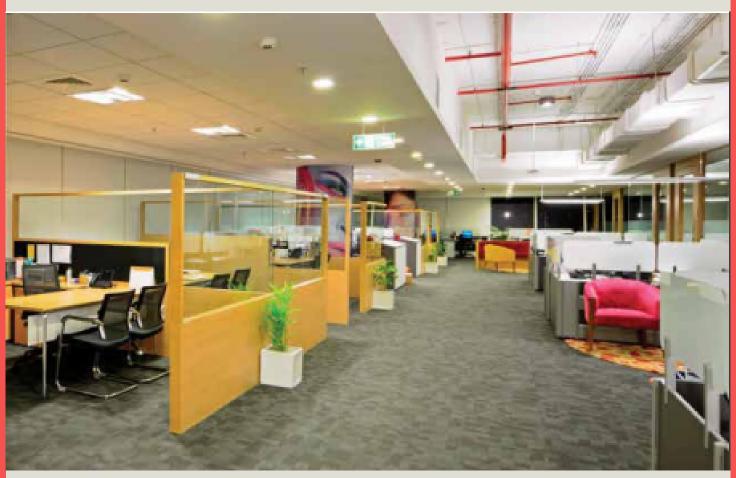

## **DETAILS**

- Location:-Lower Parel, Mumbai 400013
- Carpet Area: Office Space (800 to 55,000)sq.ft.
- Price:- On Request
- Other Highlights
- Advanced BMS controlled building
- Dedicated facilities team and shared amenities
- Walking distance from Curry Road station on the Central Line, and Lower Parel station on the Western Line
- 5 mins from the Eastern Express Highway & Many More...