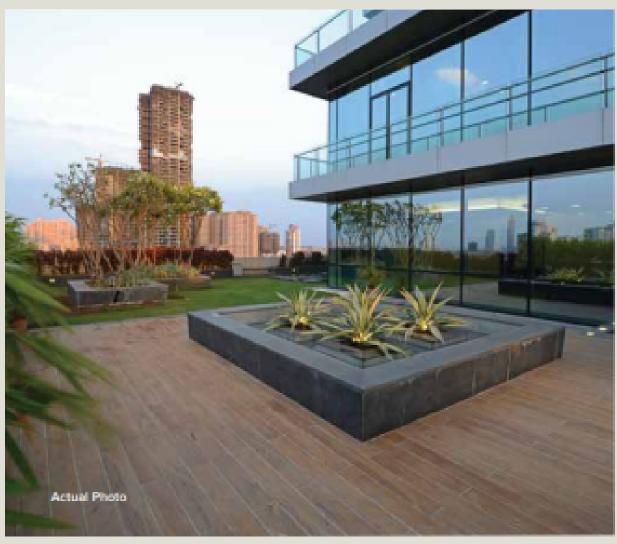

## **DETAILS**

- Location:-Lower Parel, Mumbai 400013
- Carpet Area: Office Space (800 to 55,000)sq.ft.
- Price:- On Request
- Other Highlights
- Advanced BMS controlled building
- Dedicated facilities team and shared amenities
- Walking distance from Curry Road station on the Central Line, and Lower Parel station on the Western Line
- 5 mins from the Eastern Express Highway & Many More...