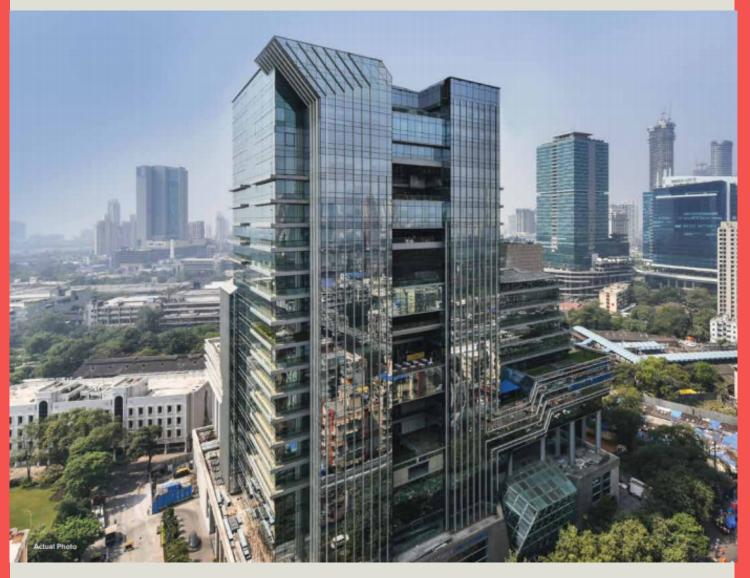

## **DETAILS**

- Location:-Lower Parel, Mumbai 400013
- Carpet Area: Office Space (800 to 55,000)sq.ft.
- Price:- On Request
- Other Highlights
- Advanced BMS controlled building
- Dedicated facilities team and shared amenities
- Walking distance from Curry Road station on the Central Line, and Lower Parel station on the Western Line
- 5 mins from the Eastern Express Highway & Many More...