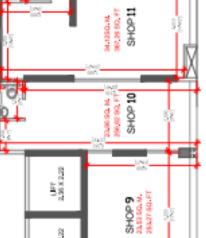

SHOP 8 MATSO, M. SMATSO, M.

SHOP 7 34.77 SQ.N. 38.45 SQ.FT

SHOP 6 28.88.90.80.

SHOP U

SHOP 4

SHOP 3 35.22 SO.W.

SHOP 2

SHOP 1 \*\*.28 50. M 207.02 93. FT