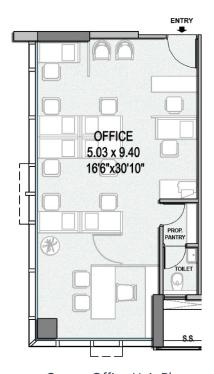

# WELCOME PROPERTY MANAGEMENT SERVICES

A PERFECT HOME FOR YOUR DREAMS





Welcome Property Management Services is one of the most trustworthy Real Estate Firm. Our group's success greatly depend on our business expertise and dedication. These qualities make us the first choice of our customers, also our team of experts work towards building trust, quality, transparency and customer satisfaction.



























#### Ground Floor Plan



#### Typical Floor Plan



#### Unit Plans



Typical Office Unit Plan



Corner Office Unit Plan

## **DETAILS**

- Location:- Mulund (W), Mumbai 400080
- Carpet Area: Office Space 350 -489 sq. ft.
   (self- contained offices with combining options)
- Price:- On Request

### **Amenities**

- Modern and customizable workspaces
- Robust Security
- Cafe & Waiting Lounge
- AI Controlled Elevators
- Ample car parking for approximately 90 cars
- Nahur Railway Station 40 Metres
- LBS Marg 1.3 Kms
- Eastern Express Highway 1.7 Kms
- Upcoming Metro Station 1.7 Km



## CONTACT US

Your dream home is just a call away

Call us at:-

**Q** 022 25277155

9930 419 149



Visit our office:40, Chhadva, Diamond Garden, Chembur (E),
Mumbai - 71