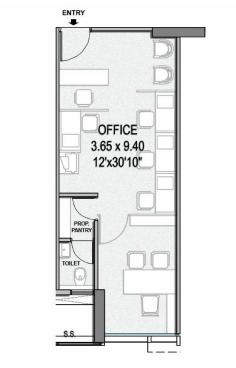

# WELCOME PROPERTY MANAGEMENT SERVICES

A PERFECT HOME FOR YOUR DREAMS





Welcome Property Management Services is one of the most trustworthy Real Estate Firm. Our group's success greatly depend on our business expertise and dedication. These qualities make us the first choice of our customers, also our team of experts work towards building trust, quality, transparency and customer satisfaction.



























#### Ground Floor Plan



#### Typical Floor Plan



#### Unit Plans



Typical Office Unit Plan



Corner Office Unit Plan

## **DETAILS**

- Location:- Mulund (W), Mumbai 400080
- Carpet Area: Office Space 350 -489 sq. ft.
   (self- contained offices with combining options)
- Price:- On Request

### **Amenities**

- Modern and customizable workspaces
- Robust Security
- Cafe & Waiting Lounge
- AI Controlled Elevators
- Ample car parking for approximately 90 cars
- Nahur Railway Station 40 Metres
- LBS Marg 1.3 Kms
- Eastern Express Highway 1.7 Kms
- Upcoming Metro Station 1.7 Km



## CONTACT US

Your dream home is just a call away

Call us at:-

**Q** 022 25277155

9930 419 149



Visit our office:40, Chhadva, Diamond Garden, Chembur (E),
Mumbai - 71