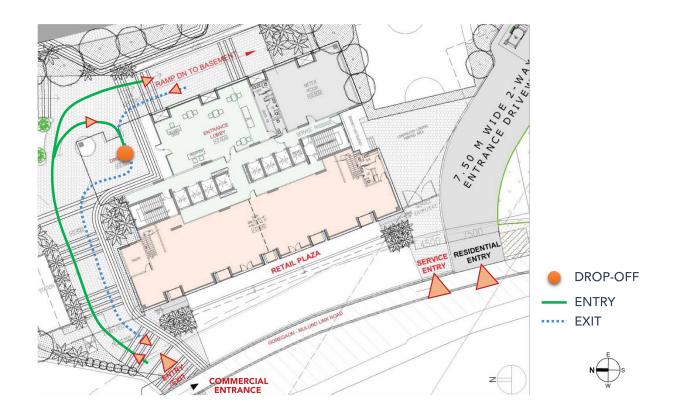

# WELCOME PROPERTY MANAGEMENT SERVICES

A PERFECT HOME FOR YOUR DREAMS





Welcome Property Management Services is one of the most trustworthy Real Estate Firm. Our group's success greatly depend on our business expertise and dedication. These qualities make us the first choice of our customers, also our team of experts work towards building trust, quality, transparency and customer satisfaction.



























#### Ground Floor Plan



#### Typical Floor Plan



#### Unit Plans



Typical Office Unit Plan



Corner Office Unit Plan

## **DETAILS**

- Location:- Mulund (W), Mumbai 400080
- Carpet Area: Office Space 350 -489 sq. ft.
   (self- contained offices with combining options)
- Price:- On Request

### **Amenities**

- Modern and customizable workspaces
- Robust Security
- Cafe & Waiting Lounge
- AI Controlled Elevators
- Ample car parking for approximately 90 cars
- Nahur Railway Station 40 Metres
- LBS Marg 1.3 Kms
- Eastern Express Highway 1.7 Kms
- Upcoming Metro Station 1.7 Km



## CONTACT US

Your dream home is just a call away

Call us at:-

**Q** 022 25277155

9930 419 149



Visit our office:40, Chhadva, Diamond Garden, Chembur (E),
Mumbai - 71